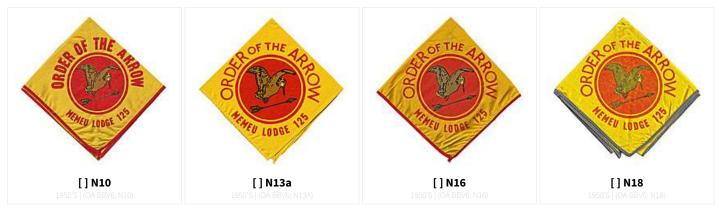

# Memeu 125A



Memeu S3

GENERATED 14 AUG 2022. FOR THE MOST UP-TO-DATE LISTINGS, CHECK OUT **WWW.PATCHVAULT.ORG** 

## **REGULAR ISSUE**

#### F: FLAP, NOT FULLY EMBROIDERED



#### N: NECKERCHIEFS: SILKSCREEN, EMBROIDERED, OR WITH PATCHES



#### R: ROUND



#### S: SOLID EMBROIDERED FLAP SHAPE

| WWW I25                | WWW I25                | WWW 125                  | WWW 125                |
|------------------------|------------------------|--------------------------|------------------------|
| [ ] <b>S1</b>          | [] <b>\$2</b>          | [ ] \$3                  | <b>[ ] \$4</b>         |
| 1950'S   (OA BBV6; S1) | 1960'\$ (OA BBV6: \$3) | 1960'\$   (OA BBV6: \$3) | 1960'S   (OA BBV6: S4) |

#### TOTEM: LODGE TOTEM

# Memeu (125A)



### **E - EVENT ISSUES**



# CHAPTER ISSUES