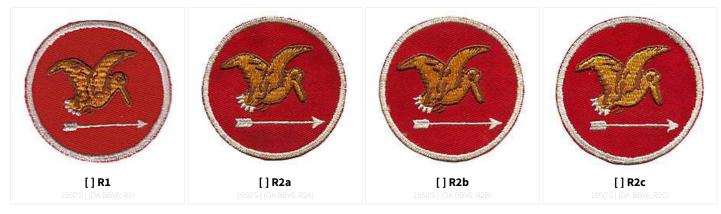

# Memeu 125A



Memeu S3

GENERATED 14 AUG 2022. FOR THE MOST UP-TO-DATE LISTINGS, CHECK OUT **WWW.PATCHVAULT.ORG** 

## **REGULAR ISSUE**

#### F: FLAP, NOT FULLY EMBROIDERED



#### N: NECKERCHIEFS: SILKSCREEN, EMBROIDERED, OR WITH PATCHES



#### R: ROUND



#### S: SOLID EMBROIDERED FLAP SHAPE

| WWW I25                | WWW I25                | WWW 125                  | WWW 125                |
|------------------------|------------------------|--------------------------|------------------------|
| [ ] <b>S1</b>          | [] <b>\$2</b>          | [ ] \$3                  | <b>[ ] \$4</b>         |
| 1950'S   (OA BBV6; S1) | 1960'\$ (OA BBV6: \$3) | 1960'\$   (OA BBV6: \$3) | 1960'S   (OA BBV6: S4) |

#### TOTEM: LODGE TOTEM

# Memeu (125A)



### **E - EVENT ISSUES**



# CHAPTER ISSUES