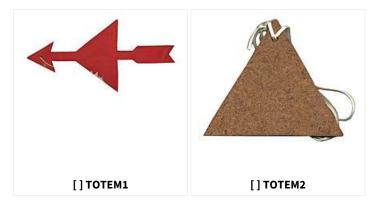

# Memeu 125A



Memeu S3

GENERATED 14 AUG 2022. FOR THE MOST UP-TO-DATE LISTINGS, CHECK OUT **WWW.PATCHVAULT.ORG** 

## **REGULAR ISSUE**

#### F: FLAP, NOT FULLY EMBROIDERED



#### N: NECKERCHIEFS: SILKSCREEN, EMBROIDERED, OR WITH PATCHES



#### R: ROUND



#### S: SOLID EMBROIDERED FLAP SHAPE

| WWW I25                | WWW I25                | WWW 125                  | WWW 125                |
|------------------------|------------------------|--------------------------|------------------------|
| [ ] <b>S1</b>          | [] <b>\$2</b>          | [ ] \$3                  | <b>[ ] \$4</b>         |
| 1950'S   (OA BBV6; S1) | 1960'\$ (OA BBV6: \$3) | 1960'\$   (OA BBV6: \$3) | 1960'S   (OA BBV6: S4) |

#### TOTEM: LODGE TOTEM

# Memeu (125A)



### **E - EVENT ISSUES**



# CHAPTER ISSUES