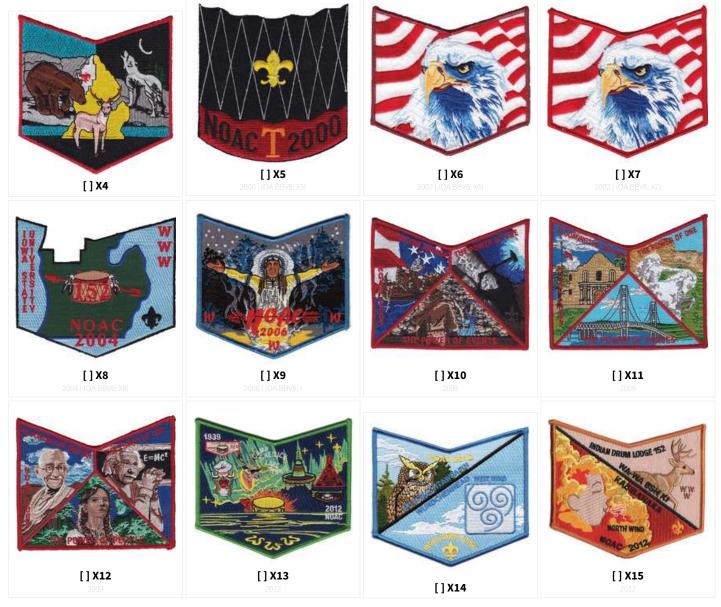

Indian Drum S1

GENERATED 14 AUG 2022. FOR THE MOST UP-TO-DATE LISTINGS, CHECK OUT **WWW.PATCHVAULT.ORG** 

### **REGULAR ISSUE**

A: ARROWHEAD



#### C: CHENILLE



#### F: FLAP, NOT FULLY EMBROIDERED





#### J: JACKET PATCH



#### MED: MEDALLION



#### N: NECKERCHIEFS: SILKSCREEN, EMBROIDERED, OR WITH PATCHES

| []N1   | []N2 | [] N3 | []N4 |
|--------|------|-------|------|
| [] N5a |      |       |      |

#### R: ROUND



#### S: SOLID EMBROIDERED FLAP SHAPE





PAGE 5 OF 10 | CREATED 14 AUG 2022

©2013-2022 PATCHVAULT AND ITS EDITORS. ALL RIGHTS RESERVED.

WWW.PATCHVAULT.ORG



#### X: ANY ODD SHAPE



### Q - LODGE REJECT/UNOFFICIAL S: SOLID EMBROIDERED FLAP SHAPE



### E - EVENT ISSUES





### **CHAPTER ISSUES**

WA-WA ESH KI (SOUTHERN) CHAPTER WUNDCHENNEAU (WESTERN) CHAPTER WULOWACHTAWOAPIN (CENTRAL) CHAPTER KABIBANAKA (NORTHERN) CHAPTER (EASTERN) CHAPTER