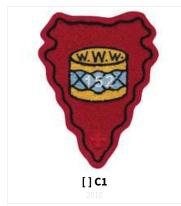

Indian Drum S1

GENERATED 14 AUG 2022. FOR THE MOST UP-TO-DATE LISTINGS, CHECK OUT **WWW.PATCHVAULT.ORG** 

### **REGULAR ISSUE**

A: ARROWHEAD



#### C: CHENILLE



#### F: FLAP, NOT FULLY EMBROIDERED





#### J: JACKET PATCH



#### MED: MEDALLION



#### N: NECKERCHIEFS: SILKSCREEN, EMBROIDERED, OR WITH PATCHES

| []N1   | []N2 | [] N3 | []N4 |
|--------|------|-------|------|
| [] N5a |      |       |      |

#### R: ROUND



#### S: SOLID EMBROIDERED FLAP SHAPE





PAGE 5 OF 10 | CREATED 14 AUG 2022

©2013-2022 PATCHVAULT AND ITS EDITORS. ALL RIGHTS RESERVED.

WWW.PATCHVAULT.ORG



#### X: ANY ODD SHAPE



### Q - LODGE REJECT/UNOFFICIAL S: SOLID EMBROIDERED FLAP SHAPE



### E - EVENT ISSUES





### **CHAPTER ISSUES**

WA-WA ESH KI (SOUTHERN) CHAPTER WUNDCHENNEAU (WESTERN) CHAPTER WULOWACHTAWOAPIN (CENTRAL) CHAPTER KABIBANAKA (NORTHERN) CHAPTER (EASTERN) CHAPTER