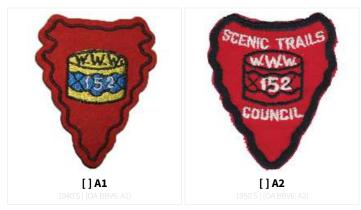

Indian Drum S1

GENERATED 14 AUG 2022. FOR THE MOST UP-TO-DATE LISTINGS, CHECK OUT **WWW.PATCHVAULT.ORG** 

### **REGULAR ISSUE**

A: ARROWHEAD



#### C: CHENILLE



#### F: FLAP, NOT FULLY EMBROIDERED





#### J: JACKET PATCH



#### MED: MEDALLION



#### N: NECKERCHIEFS: SILKSCREEN, EMBROIDERED, OR WITH PATCHES

| []N1   | []N2 | [] N3 | []N4 |
|--------|------|-------|------|
| [] N5a |      |       |      |

#### R: ROUND



#### S: SOLID EMBROIDERED FLAP SHAPE





PAGE 5 OF 10 | CREATED 14 AUG 2022

©2013-2022 PATCHVAULT AND ITS EDITORS. ALL RIGHTS RESERVED.

WWW.PATCHVAULT.ORG



#### X: ANY ODD SHAPE



### Q - LODGE REJECT/UNOFFICIAL S: SOLID EMBROIDERED FLAP SHAPE



### E - EVENT ISSUES





### **CHAPTER ISSUES**

WA-WA ESH KI (SOUTHERN) CHAPTER WUNDCHENNEAU (WESTERN) CHAPTER WULOWACHTAWOAPIN (CENTRAL) CHAPTER KABIBANAKA (NORTHERN) CHAPTER (EASTERN) CHAPTER