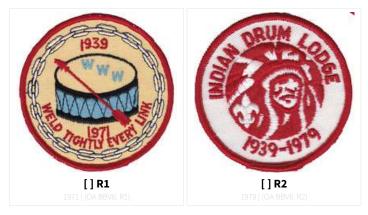

Indian Drum S1

GENERATED 14 AUG 2022. FOR THE MOST UP-TO-DATE LISTINGS, CHECK OUT **WWW.PATCHVAULT.ORG** 

### **REGULAR ISSUE**

A: ARROWHEAD



#### C: CHENILLE



#### F: FLAP, NOT FULLY EMBROIDERED





#### J: JACKET PATCH



#### MED: MEDALLION



#### N: NECKERCHIEFS: SILKSCREEN, EMBROIDERED, OR WITH PATCHES

| []N1   | []N2 | [] N3 | []N4 |
|--------|------|-------|------|
| [] N5a |      |       |      |

#### R: ROUND



#### S: SOLID EMBROIDERED FLAP SHAPE





PAGE 5 OF 10 | CREATED 14 AUG 2022

©2013-2022 PATCHVAULT AND ITS EDITORS. ALL RIGHTS RESERVED.

WWW.PATCHVAULT.ORG



#### X: ANY ODD SHAPE



### Q - LODGE REJECT/UNOFFICIAL S: SOLID EMBROIDERED FLAP SHAPE



### E - EVENT ISSUES





### **CHAPTER ISSUES**

WA-WA ESH KI (SOUTHERN) CHAPTER WUNDCHENNEAU (WESTERN) CHAPTER WULOWACHTAWOAPIN (CENTRAL) CHAPTER KABIBANAKA (NORTHERN) CHAPTER (EASTERN) CHAPTER