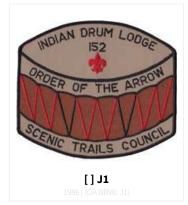

Indian Drum S1

GENERATED 14 AUG 2022. FOR THE MOST UP-TO-DATE LISTINGS, CHECK OUT **WWW.PATCHVAULT.ORG** 

### **REGULAR ISSUE**

A: ARROWHEAD



#### C: CHENILLE



#### F: FLAP, NOT FULLY EMBROIDERED





#### J: JACKET PATCH



#### MED: MEDALLION



#### N: NECKERCHIEFS: SILKSCREEN, EMBROIDERED, OR WITH PATCHES

| []N1   | []N2 | [] N3 | []N4 |
|--------|------|-------|------|
| [] N5a |      |       |      |

#### R: ROUND



#### S: SOLID EMBROIDERED FLAP SHAPE





PAGE 5 OF 10 | CREATED 14 AUG 2022

©2013-2022 PATCHVAULT AND ITS EDITORS. ALL RIGHTS RESERVED.

WWW.PATCHVAULT.ORG



#### X: ANY ODD SHAPE



### Q - LODGE REJECT/UNOFFICIAL S: SOLID EMBROIDERED FLAP SHAPE



### E - EVENT ISSUES





### **CHAPTER ISSUES**

WA-WA ESH KI (SOUTHERN) CHAPTER WUNDCHENNEAU (WESTERN) CHAPTER WULOWACHTAWOAPIN (CENTRAL) CHAPTER KABIBANAKA (NORTHERN) CHAPTER (EASTERN) CHAPTER