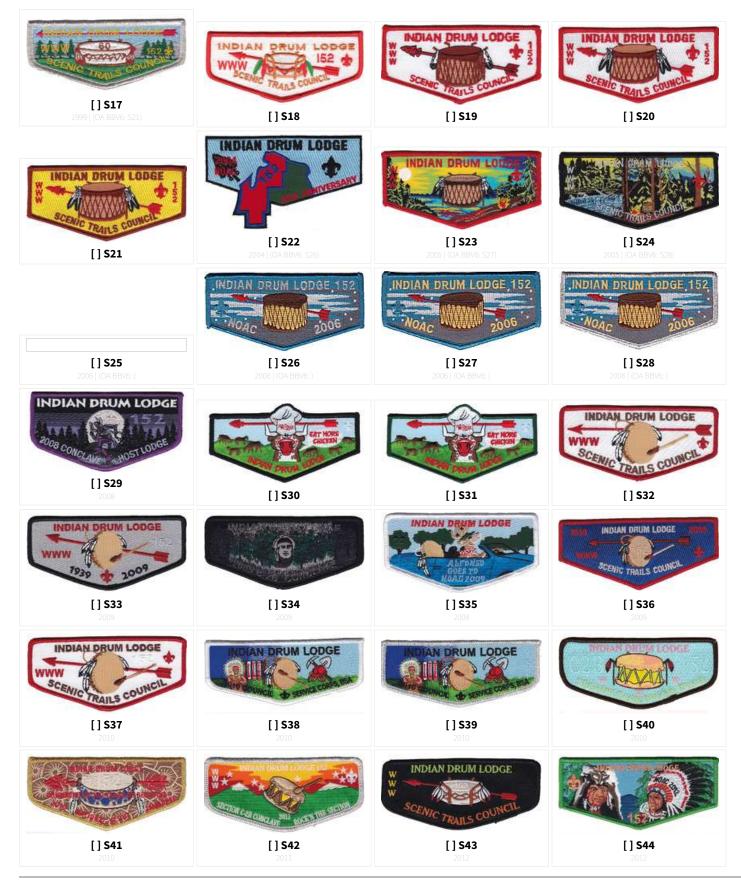

#### S: SOLID EMBROIDERED FLAP SHAPE

PAGE 5 OF 10 | CREATED 14 AUG 2022

©2013-2022 PATCHVAULT AND ITS EDITORS. ALL RIGHTS RESERVED.

WWW.PATCHVAULT.ORG