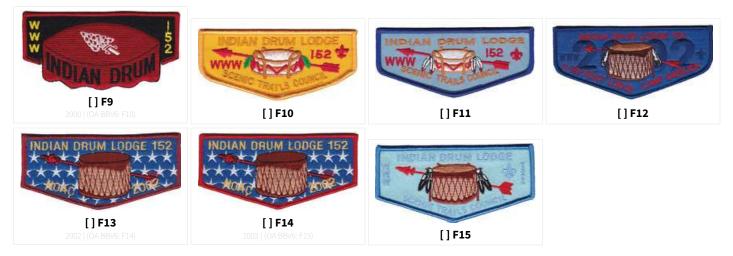

Indian Drum S1

GENERATED 14 AUG 2022. FOR THE MOST UP-TO-DATE LISTINGS, CHECK OUT **WWW.PATCHVAULT.ORG** 

### **REGULAR ISSUE**

A: ARROWHEAD



#### C: CHENILLE



#### F: FLAP, NOT FULLY EMBROIDERED





#### J: JACKET PATCH



#### MED: MEDALLION



#### N: NECKERCHIEFS: SILKSCREEN, EMBROIDERED, OR WITH PATCHES

| []N1   | []N2 | [] N3 | []N4 |
|--------|------|-------|------|
| [] N5a |      |       |      |

#### R: ROUND



#### S: SOLID EMBROIDERED FLAP SHAPE





PAGE 5 OF 10 | CREATED 14 AUG 2022

©2013-2022 PATCHVAULT AND ITS EDITORS. ALL RIGHTS RESERVED.

WWW.PATCHVAULT.ORG



#### X: ANY ODD SHAPE



### Q - LODGE REJECT/UNOFFICIAL S: SOLID EMBROIDERED FLAP SHAPE



### E - EVENT ISSUES





### **CHAPTER ISSUES**

WA-WA ESH KI (SOUTHERN) CHAPTER WUNDCHENNEAU (WESTERN) CHAPTER WULOWACHTAWOAPIN (CENTRAL) CHAPTER KABIBANAKA (NORTHERN) CHAPTER (EASTERN) CHAPTER