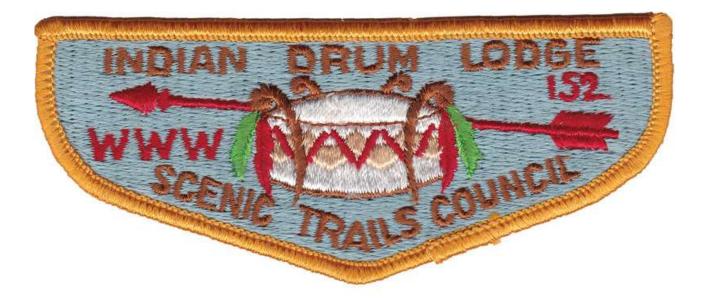

Indian Drum S1

GENERATED 14 AUG 2022. FOR THE MOST UP-TO-DATE LISTINGS, CHECK OUT **WWW.PATCHVAULT.ORG** 