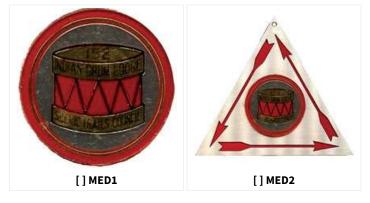

Indian Drum S1

GENERATED 14 AUG 2022. FOR THE MOST UP-TO-DATE LISTINGS, CHECK OUT **WWW.PATCHVAULT.ORG** 

### **REGULAR ISSUE**

A: ARROWHEAD



#### C: CHENILLE



#### F: FLAP, NOT FULLY EMBROIDERED





#### J: JACKET PATCH



#### MED: MEDALLION



#### N: NECKERCHIEFS: SILKSCREEN, EMBROIDERED, OR WITH PATCHES

| []N1   | []N2 | [] N3 | []N4 |
|--------|------|-------|------|
| [] N5a |      |       |      |

#### R: ROUND



#### S: SOLID EMBROIDERED FLAP SHAPE





PAGE 5 OF 10 | CREATED 14 AUG 2022

©2013-2022 PATCHVAULT AND ITS EDITORS. ALL RIGHTS RESERVED.

WWW.PATCHVAULT.ORG



#### X: ANY ODD SHAPE



### Q - LODGE REJECT/UNOFFICIAL S: SOLID EMBROIDERED FLAP SHAPE



### E - EVENT ISSUES





### **CHAPTER ISSUES**

WA-WA ESH KI (SOUTHERN) CHAPTER WUNDCHENNEAU (WESTERN) CHAPTER WULOWACHTAWOAPIN (CENTRAL) CHAPTER KABIBANAKA (NORTHERN) CHAPTER (EASTERN) CHAPTER