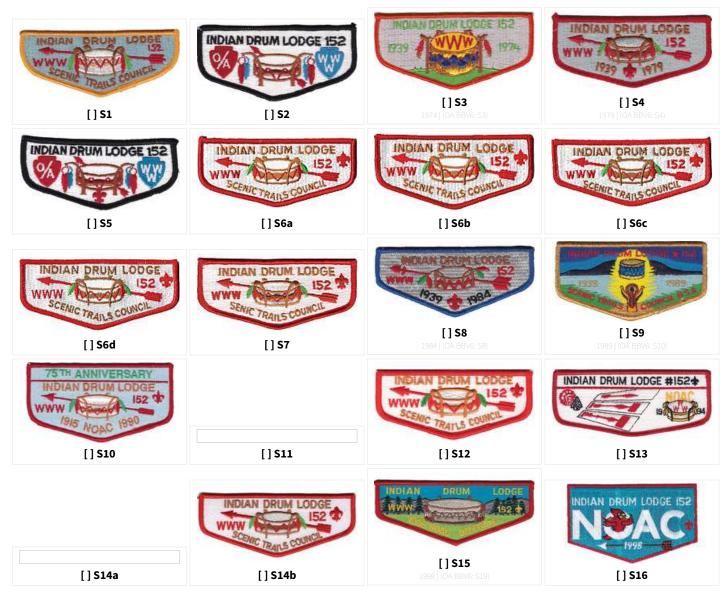

#### S: SOLID EMBROIDERED FLAP SHAPE

PAGE 5 OF 10 | CREATED 14 AUG 2022

©2013-2022 PATCHVAULT AND ITS EDITORS. ALL RIGHTS RESERVED.

WWW.PATCHVAULT.ORG