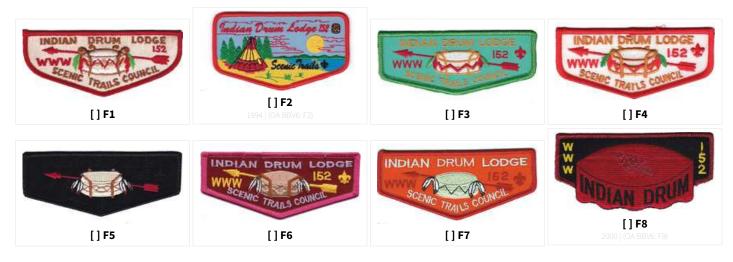

Indian Drum S1

GENERATED 14 AUG 2022. FOR THE MOST UP-TO-DATE LISTINGS, CHECK OUT **WWW.PATCHVAULT.ORG** 

### **REGULAR ISSUE**

A: ARROWHEAD



#### C: CHENILLE



#### F: FLAP, NOT FULLY EMBROIDERED





#### J: JACKET PATCH



#### MED: MEDALLION



#### N: NECKERCHIEFS: SILKSCREEN, EMBROIDERED, OR WITH PATCHES

| []N1   | []N2 | [] N3 | []N4 |
|--------|------|-------|------|
| [] N5a |      |       |      |

#### R: ROUND



#### S: SOLID EMBROIDERED FLAP SHAPE





PAGE 5 OF 10 | CREATED 14 AUG 2022

©2013-2022 PATCHVAULT AND ITS EDITORS. ALL RIGHTS RESERVED.

WWW.PATCHVAULT.ORG



#### X: ANY ODD SHAPE



### Q - LODGE REJECT/UNOFFICIAL S: SOLID EMBROIDERED FLAP SHAPE



### E - EVENT ISSUES





### **CHAPTER ISSUES**

WA-WA ESH KI (SOUTHERN) CHAPTER WUNDCHENNEAU (WESTERN) CHAPTER WULOWACHTAWOAPIN (CENTRAL) CHAPTER KABIBANAKA (NORTHERN) CHAPTER (EASTERN) CHAPTER