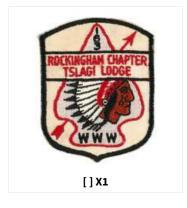

## ROCKINGHAM CHAPTER

SAURA (ROCKINGHAM COUNTY) CHAPTER CONESTEE (CASWELL COUNTY) CHAPTER HYCOTEE (PERSON COUNTY) CHAPTER CASWELL (CASWELL COUNTY) CHAPTER REIDSVILLE (CITY OF REIDSVILLE IN ROCKINGHAM COUNTY) CHAPTER CASPER (CASWELL AND PERSON COUNTIES COMBINED) CHAPTER PERSON (PERSON COUNTY) CHAPTER