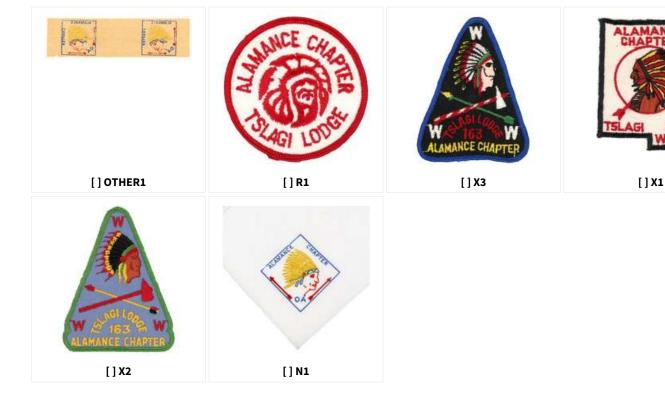

#### X: ANY ODD SHAPE

### ALAMANCE (ALAMANCE COUNTY) CHAPTER

<sup>CHECKLIST FOR</sup> Tslagi (163A)