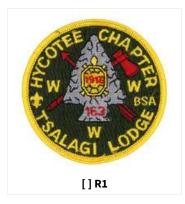

## **PatchVault**

CHECKLIST FOR

# Tsalagi 163B



Tsalagi F2

GENERATED 29 JUN 2022.
FOR THE MOST UP-TO-DATE LISTINGS, CHECK OUT WWW.PATCHVAULT.ORG

## **REGULAR ISSUE**

#### A: ARROWHEAD





## F: FLAP, NOT FULLY EMBROIDERED





## N: NECKERCHIEFS: SILKSCREEN, EMBROIDERED, OR WITH PATCHES



#### S: SOLID EMBROIDERED FLAP SHAPE









## **PatchVault**



X: ANY ODD SHAPE



## Q - LODGE REJECT/UNOFFICIAL

#### R: ROUND



## Z - FAKE/PRIVATE ISSUE

#### X: ANY ODD SHAPE

## Tsalagi (163B)



E - EVENT ISSUES

## **CHAPTER ISSUES**

SAURA (ROCKINGHAM COUNTY) CHAPTER



## HYCOTEE (PERSON COUNTY) CHAPTER



## ALAMANCE (ALAMANCE COUNTY) CHAPTER



CONESTEE (CASWELL COUNTY) CHAPTER

Tsalagi (163B)

**PatchVault**