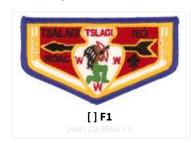

## **PatchVault**

CHECKLIST FOR

# Tsalagi 163B



Tsalagi F2

GENERATED 29 JUN 2022.
FOR THE MOST UP-TO-DATE LISTINGS, CHECK OUT WWW.PATCHVAULT.ORG

## **REGULAR ISSUE**

#### A: ARROWHEAD





## F: FLAP, NOT FULLY EMBROIDERED





## N: NECKERCHIEFS: SILKSCREEN, EMBROIDERED, OR WITH PATCHES



#### S: SOLID EMBROIDERED FLAP SHAPE









## **PatchVault**



X: ANY ODD SHAPE



## Q - LODGE REJECT/UNOFFICIAL

#### R: ROUND



## Z - FAKE/PRIVATE ISSUE

#### X: ANY ODD SHAPE

## Tsalagi (163B)



E - EVENT ISSUES

## **CHAPTER ISSUES**

SAURA (ROCKINGHAM COUNTY) CHAPTER



## HYCOTEE (PERSON COUNTY) CHAPTER



## ALAMANCE (ALAMANCE COUNTY) CHAPTER



CONESTEE (CASWELL COUNTY) CHAPTER

Tsalagi (163B)

**PatchVault**