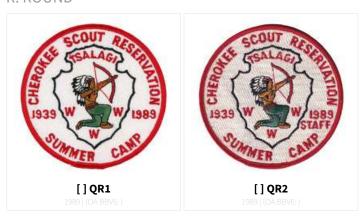

## **PatchVault**

CHECKLIST FOR

# Tsalagi 163B



Tsalagi F2

GENERATED 29 JUN 2022.
FOR THE MOST UP-TO-DATE LISTINGS, CHECK OUT WWW.PATCHVAULT.ORG

## **REGULAR ISSUE**

#### A: ARROWHEAD





## F: FLAP, NOT FULLY EMBROIDERED





## N: NECKERCHIEFS: SILKSCREEN, EMBROIDERED, OR WITH PATCHES



#### S: SOLID EMBROIDERED FLAP SHAPE









## **PatchVault**



X: ANY ODD SHAPE



## Q - LODGE REJECT/UNOFFICIAL

#### R: ROUND



## Z - FAKE/PRIVATE ISSUE

#### X: ANY ODD SHAPE

## Tsalagi (163B)



E - EVENT ISSUES

## **CHAPTER ISSUES**

SAURA (ROCKINGHAM COUNTY) CHAPTER



## HYCOTEE (PERSON COUNTY) CHAPTER



## ALAMANCE (ALAMANCE COUNTY) CHAPTER



CONESTEE (CASWELL COUNTY) CHAPTER

Tsalagi (163B)

**PatchVault**