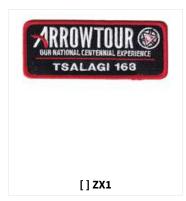

## **PatchVault**

CHECKLIST FOR

# Tsalagi 163B



Tsalagi F2

GENERATED 29 JUN 2022.
FOR THE MOST UP-TO-DATE LISTINGS, CHECK OUT WWW.PATCHVAULT.ORG

## **REGULAR ISSUE**

#### A: ARROWHEAD





## F: FLAP, NOT FULLY EMBROIDERED





## N: NECKERCHIEFS: SILKSCREEN, EMBROIDERED, OR WITH PATCHES



#### S: SOLID EMBROIDERED FLAP SHAPE









## **PatchVault**



X: ANY ODD SHAPE



## Q - LODGE REJECT/UNOFFICIAL

#### R: ROUND



## Z - FAKE/PRIVATE ISSUE

#### X: ANY ODD SHAPE

## Tsalagi (163B)



E - EVENT ISSUES

## **CHAPTER ISSUES**

SAURA (ROCKINGHAM COUNTY) CHAPTER



## HYCOTEE (PERSON COUNTY) CHAPTER



## ALAMANCE (ALAMANCE COUNTY) CHAPTER



CONESTEE (CASWELL COUNTY) CHAPTER

Tsalagi (163B)

**PatchVault**