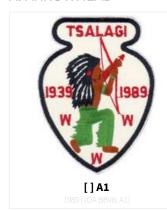

## **PatchVault**

CHECKLIST FOR

# Tsalagi 163B



Tsalagi F2

GENERATED 29 JUN 2022.
FOR THE MOST UP-TO-DATE LISTINGS, CHECK OUT WWW.PATCHVAULT.ORG

## **REGULAR ISSUE**

#### A: ARROWHEAD





## F: FLAP, NOT FULLY EMBROIDERED





## N: NECKERCHIEFS: SILKSCREEN, EMBROIDERED, OR WITH PATCHES



#### S: SOLID EMBROIDERED FLAP SHAPE









## **PatchVault**



X: ANY ODD SHAPE



## Q - LODGE REJECT/UNOFFICIAL

#### R: ROUND



## Z - FAKE/PRIVATE ISSUE

#### X: ANY ODD SHAPE

## Tsalagi (163B)



E - EVENT ISSUES

## **CHAPTER ISSUES**

SAURA (ROCKINGHAM COUNTY) CHAPTER



## HYCOTEE (PERSON COUNTY) CHAPTER



## ALAMANCE (ALAMANCE COUNTY) CHAPTER



CONESTEE (CASWELL COUNTY) CHAPTER

Tsalagi (163B)

**PatchVault**