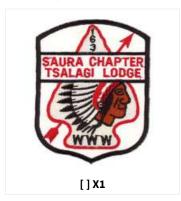

## **PatchVault**

CHECKLIST FOR

# Tsalagi 163B



Tsalagi F2

GENERATED 29 JUN 2022.
FOR THE MOST UP-TO-DATE LISTINGS, CHECK OUT WWW.PATCHVAULT.ORG

## **REGULAR ISSUE**

#### A: ARROWHEAD





## F: FLAP, NOT FULLY EMBROIDERED





## N: NECKERCHIEFS: SILKSCREEN, EMBROIDERED, OR WITH PATCHES



#### S: SOLID EMBROIDERED FLAP SHAPE









## **PatchVault**



X: ANY ODD SHAPE



## Q - LODGE REJECT/UNOFFICIAL

#### R: ROUND



## Z - FAKE/PRIVATE ISSUE

#### X: ANY ODD SHAPE

## Tsalagi (163B)



E - EVENT ISSUES

## **CHAPTER ISSUES**

SAURA (ROCKINGHAM COUNTY) CHAPTER



## HYCOTEE (PERSON COUNTY) CHAPTER



## ALAMANCE (ALAMANCE COUNTY) CHAPTER



CONESTEE (CASWELL COUNTY) CHAPTER

Tsalagi (163B)

**PatchVault**