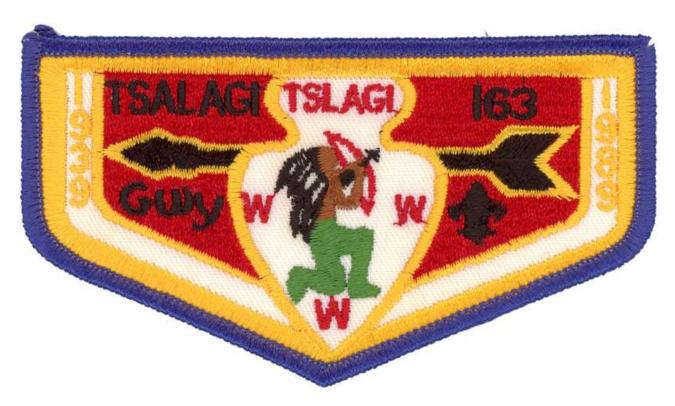

## **PatchVault**

CHECKLIST FOR

# Tsalagi 163B



Tsalagi F2

GENERATED 29 JUN 2022.
FOR THE MOST UP-TO-DATE LISTINGS, CHECK OUT WWW.PATCHVAULT.ORG

## **REGULAR ISSUE**

#### A: ARROWHEAD





## F: FLAP, NOT FULLY EMBROIDERED





## N: NECKERCHIEFS: SILKSCREEN, EMBROIDERED, OR WITH PATCHES



#### S: SOLID EMBROIDERED FLAP SHAPE









## **PatchVault**



X: ANY ODD SHAPE



## Q - LODGE REJECT/UNOFFICIAL

#### R: ROUND



## Z - FAKE/PRIVATE ISSUE

#### X: ANY ODD SHAPE

## Tsalagi (163B)



E - EVENT ISSUES

## **CHAPTER ISSUES**

SAURA (ROCKINGHAM COUNTY) CHAPTER



## HYCOTEE (PERSON COUNTY) CHAPTER



## ALAMANCE (ALAMANCE COUNTY) CHAPTER



CONESTEE (CASWELL COUNTY) CHAPTER

Tsalagi (163B)

**PatchVault**