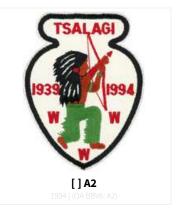

## **PatchVault**

CHECKLIST FOR

# Tsalagi 163B



Tsalagi F2

GENERATED 29 JUN 2022.
FOR THE MOST UP-TO-DATE LISTINGS, CHECK OUT WWW.PATCHVAULT.ORG

## **REGULAR ISSUE**

#### A: ARROWHEAD





## F: FLAP, NOT FULLY EMBROIDERED





## N: NECKERCHIEFS: SILKSCREEN, EMBROIDERED, OR WITH PATCHES



#### S: SOLID EMBROIDERED FLAP SHAPE









## **PatchVault**



X: ANY ODD SHAPE



## Q - LODGE REJECT/UNOFFICIAL

#### R: ROUND



## Z - FAKE/PRIVATE ISSUE

#### X: ANY ODD SHAPE

## Tsalagi (163B)



E - EVENT ISSUES

## **CHAPTER ISSUES**

SAURA (ROCKINGHAM COUNTY) CHAPTER



## HYCOTEE (PERSON COUNTY) CHAPTER



## ALAMANCE (ALAMANCE COUNTY) CHAPTER



CONESTEE (CASWELL COUNTY) CHAPTER

Tsalagi (163B)

**PatchVault**