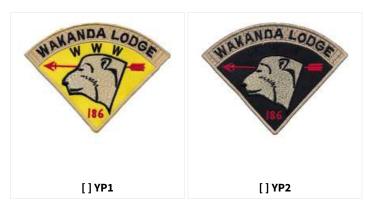

**CHECKLIST FOR** 

# Wakanda 186A



Wakanda S1

GENERATED 30 JUN 2022.
FOR THE MOST UP-TO-DATE LISTINGS, CHECK OUT WWW.PATCHVAULT.ORG

#### **REGULAR ISSUE**

#### F: FLAP, NOT FULLY EMBROIDERED



#### J: JACKET PATCH



MED: MEDALLION



N: NECKERCHIEFS: SILKSCREEN, EMBROIDERED, OR WITH PATCHES



P: PIE OR OTHER SHAPE DESIGNED FOR A NECKERCHIEF POINT

# **PatchVault**





[]P2a







R: ROUND





#### S: SOLID EMBROIDERED FLAP SHAPE



















#### X: ANY ODD SHAPE



#### Y - PROTOTYPE OR UNCLEAR PROVENANCE

#### F: FLAP, NOT FULLY EMBROIDERED



P: PIE OR OTHER SHAPE DESIGNED FOR A NECKERCHIEF POINT



X: ANY ODD SHAPE



### Z - FAKE/PRIVATE ISSUE

#### S: SOLID EMBROIDERED FLAP SHAPE



#### E - EVENT ISSUES









# **PatchVault**















**PatchVault** 

**CHAPTER ISSUES**