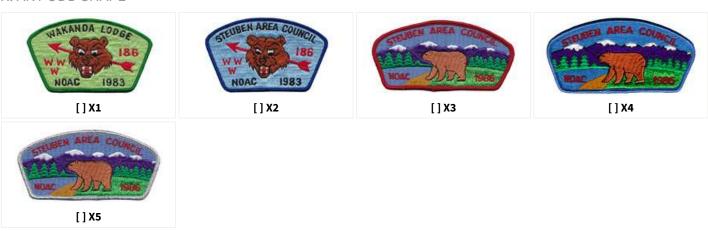

**CHECKLIST FOR** 

# Wakanda 186A



Wakanda S1

GENERATED 30 JUN 2022.
FOR THE MOST UP-TO-DATE LISTINGS, CHECK OUT WWW.PATCHVAULT.ORG

#### **REGULAR ISSUE**

#### F: FLAP, NOT FULLY EMBROIDERED



#### J: JACKET PATCH



MED: MEDALLION



N: NECKERCHIEFS: SILKSCREEN, EMBROIDERED, OR WITH PATCHES



P: PIE OR OTHER SHAPE DESIGNED FOR A NECKERCHIEF POINT

# **PatchVault**





[]P2a







R: ROUND





#### S: SOLID EMBROIDERED FLAP SHAPE



















#### X: ANY ODD SHAPE



#### Y - PROTOTYPE OR UNCLEAR PROVENANCE

#### F: FLAP, NOT FULLY EMBROIDERED



P: PIE OR OTHER SHAPE DESIGNED FOR A NECKERCHIEF POINT



X: ANY ODD SHAPE



### Z - FAKE/PRIVATE ISSUE

#### S: SOLID EMBROIDERED FLAP SHAPE



#### E - EVENT ISSUES









# **PatchVault**















**PatchVault** 

**CHAPTER ISSUES**