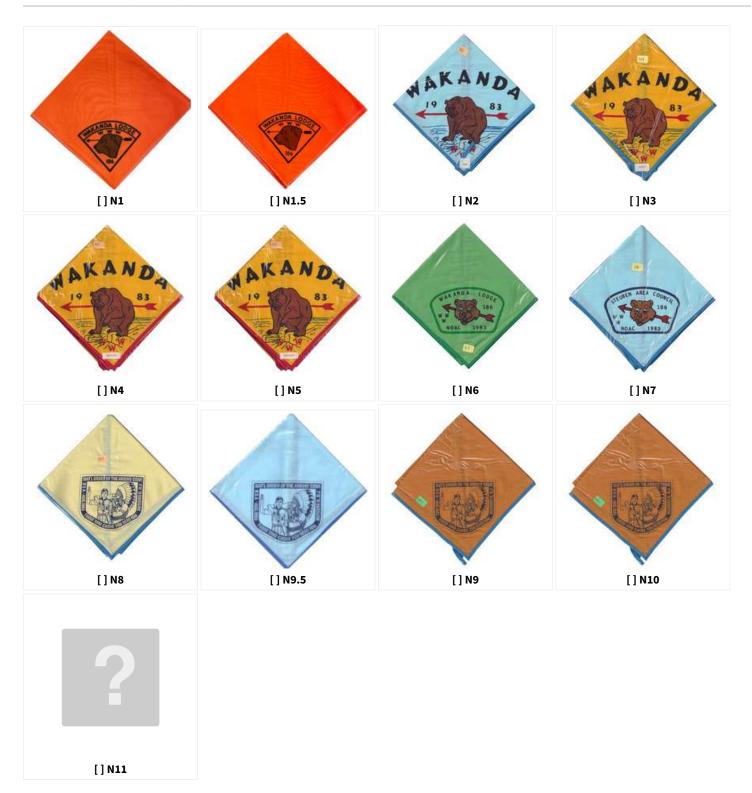

#### J: JACKET PATCH

MED: MEDALLION

N: NECKERCHIEFS: SILKSCREEN, EMBROIDERED, OR WITH PATCHES

P: PIE OR OTHER SHAPE DESIGNED FOR A NECKERCHIEF POINT