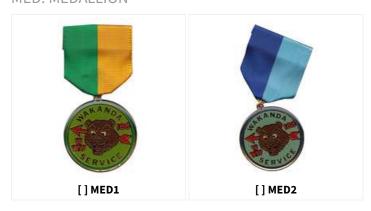

#### J: JACKET PATCH

MED: MEDALLION

N: NECKERCHIEFS: SILKSCREEN, EMBROIDERED, OR WITH PATCHES

P: PIE OR OTHER SHAPE DESIGNED FOR A NECKERCHIEF POINT