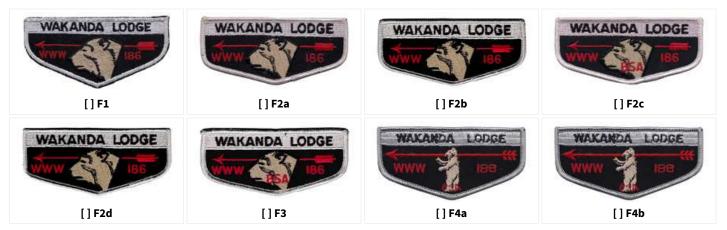

**CHECKLIST FOR** 

# Wakanda 186A



Wakanda S1

GENERATED 30 JUN 2022.
FOR THE MOST UP-TO-DATE LISTINGS, CHECK OUT WWW.PATCHVAULT.ORG

#### **REGULAR ISSUE**

#### F: FLAP, NOT FULLY EMBROIDERED



#### J: JACKET PATCH



MED: MEDALLION



N: NECKERCHIEFS: SILKSCREEN, EMBROIDERED, OR WITH PATCHES



P: PIE OR OTHER SHAPE DESIGNED FOR A NECKERCHIEF POINT

# **PatchVault**





[]P2a







R: ROUND





#### S: SOLID EMBROIDERED FLAP SHAPE



















#### X: ANY ODD SHAPE



#### Y - PROTOTYPE OR UNCLEAR PROVENANCE

#### F: FLAP, NOT FULLY EMBROIDERED



P: PIE OR OTHER SHAPE DESIGNED FOR A NECKERCHIEF POINT



X: ANY ODD SHAPE



### Z - FAKE/PRIVATE ISSUE

#### S: SOLID EMBROIDERED FLAP SHAPE



#### E - EVENT ISSUES









# **PatchVault**















**PatchVault** 

**CHAPTER ISSUES**