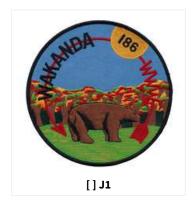

#### J: JACKET PATCH

MED: MEDALLION

N: NECKERCHIEFS: SILKSCREEN, EMBROIDERED, OR WITH PATCHES

P: PIE OR OTHER SHAPE DESIGNED FOR A NECKERCHIEF POINT