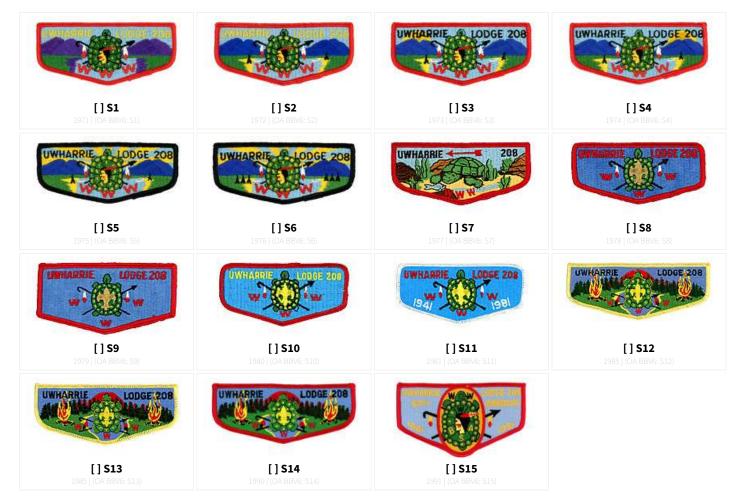

## **PatchVault**

CHECKLIST FOR

# Uwharrie 208A



Uwharrie F1

GENERATED 30 JUN 2022.
FOR THE MOST UP-TO-DATE LISTINGS, CHECK OUT WWW.PATCHVAULT.ORG

## **REGULAR ISSUE**

#### F: FLAP, NOT FULLY EMBROIDERED



#### J: JACKET PATCH



#### N: NECKERCHIEFS: SILKSCREEN, EMBROIDERED, OR WITH PATCHES



# Uwharrie (208A)

## **PatchVault**



PIN: PIN (HAT OR OTHER)



S: SOLID EMBROIDERED FLAP SHAPE

## Uwharrie (208A)

## **PatchVault**



#### X: ANY ODD SHAPE



**PatchVault** 

# Uwharrie (208A)





#### OTHER- - OTHER

## Y: PROTOTYPES, SAMPLES, ODDS & ENDS









## E - EVENT ISSUES









## **PatchVault**



[] **eX1980** 



[] **eX1981-1** 



[] **eN1981-2** 



[] **eX1982-1** 



[]eX1983



[]eR1984



[]eR1985



[]eA1986



[]eX1987



[] eX1988



[] eX1989



[] eX1990



## **CHAPTER ISSUES**

YATTKEN CHAPTER

**ESWA CHAPTER** 





TUTELO CHAPTER

Uwharrie (208A)

**PatchVault**