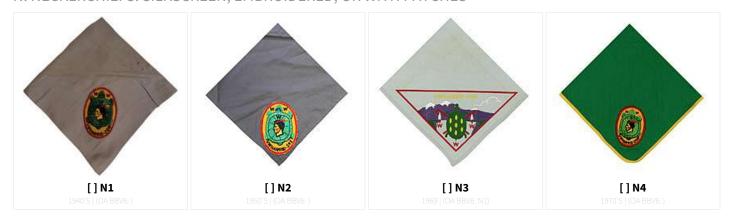

## **PatchVault**

CHECKLIST FOR

# Uwharrie 208A



Uwharrie F1

GENERATED 30 JUN 2022.
FOR THE MOST UP-TO-DATE LISTINGS, CHECK OUT WWW.PATCHVAULT.ORG

## **REGULAR ISSUE**

#### F: FLAP, NOT FULLY EMBROIDERED



#### J: JACKET PATCH



#### N: NECKERCHIEFS: SILKSCREEN, EMBROIDERED, OR WITH PATCHES



# Uwharrie (208A)

## **PatchVault**



PIN: PIN (HAT OR OTHER)



S: SOLID EMBROIDERED FLAP SHAPE

## Uwharrie (208A)

## **PatchVault**



#### X: ANY ODD SHAPE



**PatchVault** 

# Uwharrie (208A)





#### OTHER- - OTHER

## Y: PROTOTYPES, SAMPLES, ODDS & ENDS









## E - EVENT ISSUES









## **PatchVault**



[] **eX1980** 



[] **eX1981-1** 



[] **eN1981-2** 



[] **eX1982-1** 



[]eX1983



[]eR1984



[]eR1985



[]eA1986



[]eX1987



[] eX1988



[] eX1989



[] eX1990



## **CHAPTER ISSUES**

YATTKEN CHAPTER

**ESWA CHAPTER** 





TUTELO CHAPTER

Uwharrie (208A)

**PatchVault**