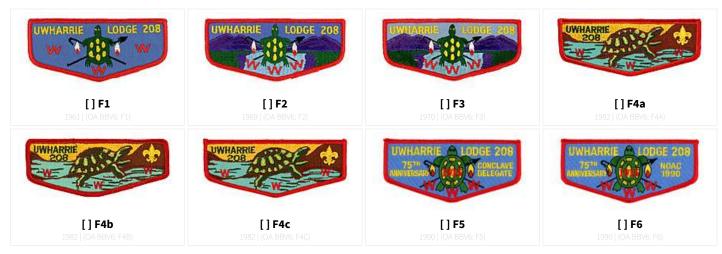

## **PatchVault**

CHECKLIST FOR

# Uwharrie 208A



Uwharrie F1

GENERATED 30 JUN 2022.
FOR THE MOST UP-TO-DATE LISTINGS, CHECK OUT WWW.PATCHVAULT.ORG

## **REGULAR ISSUE**

#### F: FLAP, NOT FULLY EMBROIDERED



#### J: JACKET PATCH



#### N: NECKERCHIEFS: SILKSCREEN, EMBROIDERED, OR WITH PATCHES



# Uwharrie (208A)

## **PatchVault**



PIN: PIN (HAT OR OTHER)



S: SOLID EMBROIDERED FLAP SHAPE

## Uwharrie (208A)

## **PatchVault**



#### X: ANY ODD SHAPE



**PatchVault** 

# Uwharrie (208A)





#### OTHER- - OTHER

## Y: PROTOTYPES, SAMPLES, ODDS & ENDS









## E - EVENT ISSUES









## **PatchVault**



[] **eX1980** 



[] **eX1981-1** 



[] **eN1981-2** 



[] **eX1982-1** 



[]eX1983



[]eR1984



[]eR1985



[]eA1986



[]eX1987



[] eX1988



[] eX1989



[] eX1990



## **CHAPTER ISSUES**

YATTKEN CHAPTER

**ESWA CHAPTER** 





TUTELO CHAPTER

Uwharrie (208A)

**PatchVault**