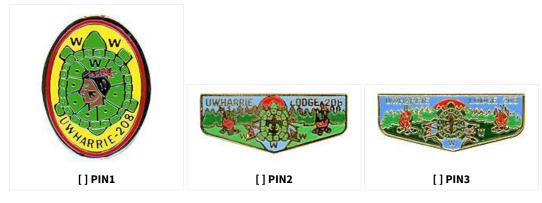

## **PatchVault**

CHECKLIST FOR

# Uwharrie 208A



Uwharrie F1

GENERATED 30 JUN 2022.
FOR THE MOST UP-TO-DATE LISTINGS, CHECK OUT WWW.PATCHVAULT.ORG

## **REGULAR ISSUE**

#### F: FLAP, NOT FULLY EMBROIDERED



#### J: JACKET PATCH



#### N: NECKERCHIEFS: SILKSCREEN, EMBROIDERED, OR WITH PATCHES



# Uwharrie (208A)

## **PatchVault**



PIN: PIN (HAT OR OTHER)



S: SOLID EMBROIDERED FLAP SHAPE

## Uwharrie (208A)

## **PatchVault**



#### X: ANY ODD SHAPE



**PatchVault** 

# Uwharrie (208A)





#### OTHER- - OTHER

## Y: PROTOTYPES, SAMPLES, ODDS & ENDS









## E - EVENT ISSUES









## **PatchVault**



[] **eX1980** 



[] **eX1981-1** 



[] **eN1981-2** 



[] **eX1982-1** 



[]eX1983



[]eR1984



[]eR1985



[]eA1986



[]eX1987



[] eX1988



[] eX1989



[] eX1990



## **CHAPTER ISSUES**

YATTKEN CHAPTER

**ESWA CHAPTER** 





TUTELO CHAPTER

Uwharrie (208A)

**PatchVault**