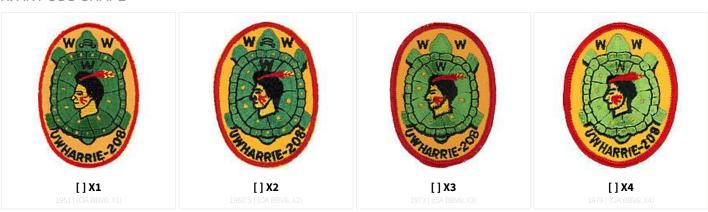

## **PatchVault**

CHECKLIST FOR

# Uwharrie 208A



Uwharrie F1

GENERATED 30 JUN 2022.
FOR THE MOST UP-TO-DATE LISTINGS, CHECK OUT WWW.PATCHVAULT.ORG

## **REGULAR ISSUE**

#### F: FLAP, NOT FULLY EMBROIDERED



#### J: JACKET PATCH



#### N: NECKERCHIEFS: SILKSCREEN, EMBROIDERED, OR WITH PATCHES



# Uwharrie (208A)

## **PatchVault**



PIN: PIN (HAT OR OTHER)



S: SOLID EMBROIDERED FLAP SHAPE

## Uwharrie (208A)

## **PatchVault**



#### X: ANY ODD SHAPE



**PatchVault** 

# Uwharrie (208A)





#### OTHER- - OTHER

## Y: PROTOTYPES, SAMPLES, ODDS & ENDS









## E - EVENT ISSUES









## **PatchVault**



[] **eX1980** 



[] **eX1981-1** 



[] **eN1981-2** 



[] **eX1982-1** 



[]eX1983



[]eR1984



[]eR1985



[]eA1986



[]eX1987



[] eX1988



[] eX1989



[] eX1990



## **CHAPTER ISSUES**

YATTKEN CHAPTER

**ESWA CHAPTER** 





TUTELO CHAPTER

Uwharrie (208A)

**PatchVault**