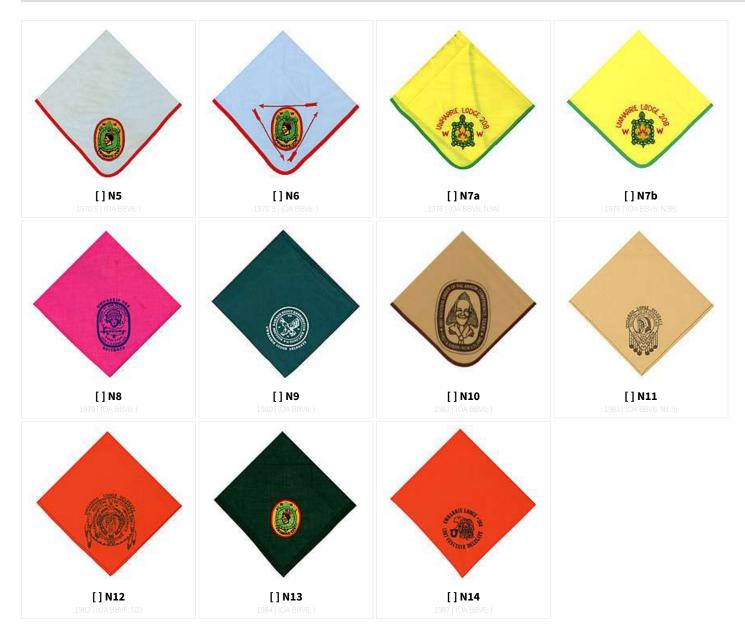

## **PatchVault**

CHECKLIST FOR

# Uwharrie 208A



Uwharrie F1

GENERATED 30 JUN 2022.
FOR THE MOST UP-TO-DATE LISTINGS, CHECK OUT WWW.PATCHVAULT.ORG

## **REGULAR ISSUE**

#### F: FLAP, NOT FULLY EMBROIDERED



#### J: JACKET PATCH



#### N: NECKERCHIEFS: SILKSCREEN, EMBROIDERED, OR WITH PATCHES



# Uwharrie (208A)

## **PatchVault**



PIN: PIN (HAT OR OTHER)



S: SOLID EMBROIDERED FLAP SHAPE

## Uwharrie (208A)

## **PatchVault**



#### X: ANY ODD SHAPE



**PatchVault** 

# Uwharrie (208A)





#### OTHER- - OTHER

## Y: PROTOTYPES, SAMPLES, ODDS & ENDS









## E - EVENT ISSUES









## **PatchVault**



[] **eX1980** 



[] **eX1981-1** 



[] **eN1981-2** 



[] **eX1982-1** 



[]eX1983



[]eR1984



[]eR1985



[]eA1986



[]eX1987



[] eX1988



[] eX1989



[] eX1990



## **CHAPTER ISSUES**

YATTKEN CHAPTER

**ESWA CHAPTER** 





TUTELO CHAPTER

Uwharrie (208A)

**PatchVault**