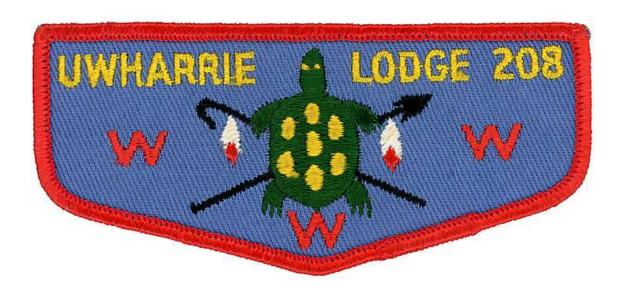

## **PatchVault**

CHECKLIST FOR

# Uwharrie 208A



Uwharrie F1

GENERATED 30 JUN 2022.
FOR THE MOST UP-TO-DATE LISTINGS, CHECK OUT WWW.PATCHVAULT.ORG

## **REGULAR ISSUE**

#### F: FLAP, NOT FULLY EMBROIDERED



#### J: JACKET PATCH



#### N: NECKERCHIEFS: SILKSCREEN, EMBROIDERED, OR WITH PATCHES



# Uwharrie (208A)

## **PatchVault**



PIN: PIN (HAT OR OTHER)



S: SOLID EMBROIDERED FLAP SHAPE

## Uwharrie (208A)

## **PatchVault**



#### X: ANY ODD SHAPE



**PatchVault** 

# Uwharrie (208A)





#### OTHER- - OTHER

## Y: PROTOTYPES, SAMPLES, ODDS & ENDS









## E - EVENT ISSUES









## **PatchVault**



[] **eX1980** 



[] **eX1981-1** 



[] **eN1981-2** 



[] **eX1982-1** 



[]eX1983



[]eR1984



[]eR1985



[]eA1986



[]eX1987



[] eX1988



[] eX1989



[] eX1990



## **CHAPTER ISSUES**

YATTKEN CHAPTER

**ESW