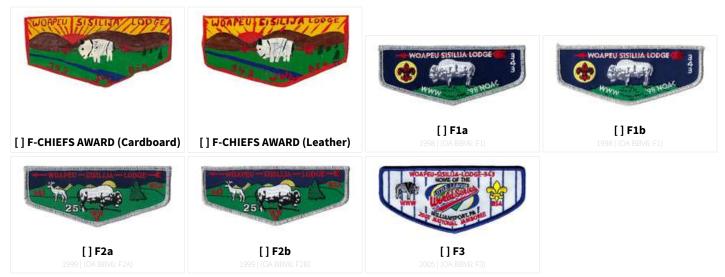

#### F: FLAP, NOT FULLY EMBROIDERED

J: JACKET PATCH

N: NECKERCHIEFS: SILKSCREEN, EMBROIDERED, OR WITH PATCHES

P: PIE OR OTHER SHAPE DESIGNED FOR A NECKERCHIEF POINT

|       | More -structure ender- | White source |
|-------|------------------------|--------------|
| [] P1 | [] P2a                 | [] P2b       |