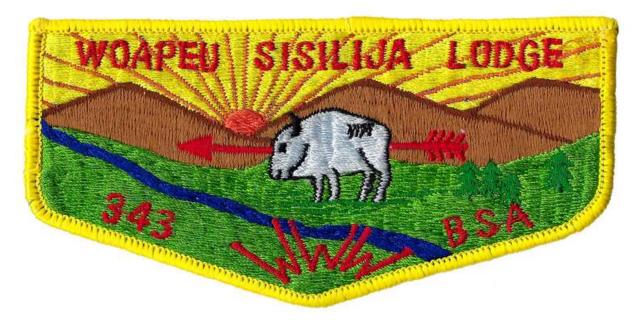

#### S: SOLID EMBROIDERED FLAP SHAPE

PAGE 4 OF 12 | CREATED 01 JAN 2023 ©2013-2022 PATCHVAULT AND ITS EDITORS. ALL RIGHTS RESERVED. WWW.PATCHVAULT.ORG

X: ANY ODD SHAPE