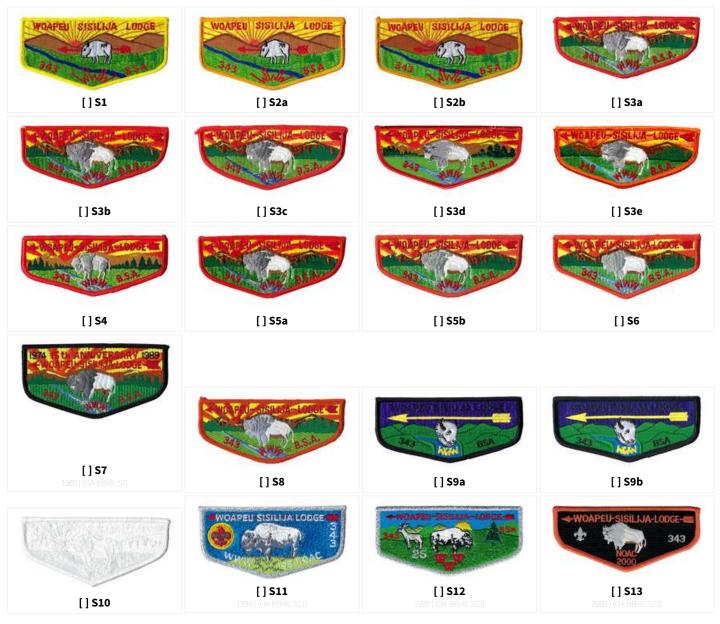

#### S: SOLID EMBROIDERED FLAP SHAPE

PAGE 4 OF 12 | CREATED 01 JAN 2023 ©2013-2022 PATCHVAULT AND ITS EDITORS. ALL RIGHTS RESERVED. WWW.PATCHVAULT.ORG

X: ANY ODD SHAPE

#### S: SOLID EMBROIDERED FLAP SHAPE