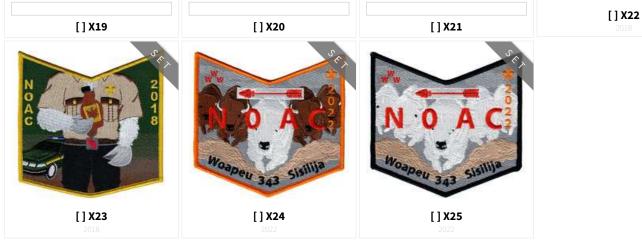

Woapeu Sisilija S1

GENERATED 01 JAN 2023. FOR THE MOST UP-TO-DATE LISTINGS, CHECK OUT **WWW.PATCHVAULT.ORG** 

#### REGULAR ISSUE

#### C: CHENILLE





#### F: FLAP, NOT FULLY EMBROIDERED



J: JACKET PATCH



N: NECKERCHIEFS: SILKSCREEN, EMBROIDERED, OR WITH PATCHES



P: PIE OR OTHER SHAPE DESIGNED FOR A NECKERCHIEF POINT

|       | More -structure ender- | White source |
|-------|------------------------|--------------|
| [] P1 | [] P2a                 | [] P2b       |

PIN: PIN (HAT OR OTHER)



#### S: SOLID EMBROIDERED FLAP SHAPE



PAGE 4 OF 12 | CREATED 01 JAN 2023 ©2013-2022 PATCHVAULT AND ITS EDITORS. ALL RIGHTS RESERVED. WWW.PATCHVAULT.ORG





X: ANY ODD SHAPE









#### Y - PROTOTYPE OR UNCLEAR PROVENANCE

#### S: SOLID EMBROIDERED FLAP SHAPE



### Z - FAKE/PRIVATE ISSUE

#### C: CHENILLE



OTHER: OTHER



#### E - EVENT ISSUES





[]eX2001



#### CHAPTER ISSUES