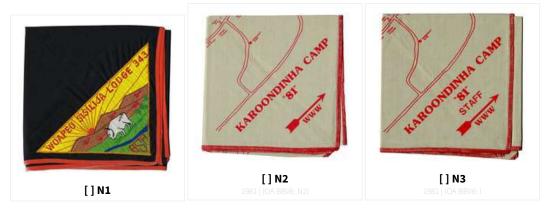

#### F: FLAP, NOT FULLY EMBROIDERED

J: JACKET PATCH

N: NECKERCHIEFS: SILKSCREEN, EMBROIDERED, OR WITH PATCHES

P: PIE OR OTHER SHAPE DESIGNED FOR A NECKERCHIEF POINT

|       | More -structure ender- | White source |
|-------|------------------------|--------------|
| [] P1 | [] P2a                 | [] P2b       |