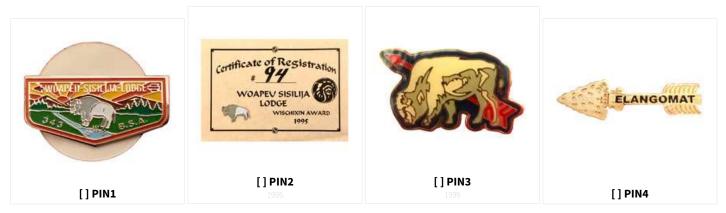

Woapeu Sisilija S1

GENERATED 01 JAN 2023. FOR THE MOST UP-TO-DATE LISTINGS, CHECK OUT **WWW.PATCHVAULT.ORG** 

#### REGULAR ISSUE

#### C: CHENILLE





#### F: FLAP, NOT FULLY EMBROIDERED



J: JACKET PATCH



N: NECKERCHIEFS: SILKSCREEN, EMBROIDERED, OR WITH PATCHES



P: PIE OR OTHER SHAPE DESIGNED FOR A NECKERCHIEF POINT

|       | More -structure ender- | White source |
|-------|------------------------|--------------|
| [] P1 | [] P2a                 | [] P2b       |

PIN: PIN (HAT OR OTHER)



#### S: SOLID EMBROIDERED FLAP SHAPE



PAGE 4 OF 12 | CREATED 01 JAN 2023 ©2013-2022 PATCHVAULT AND ITS EDITORS. ALL RIGHTS RESERVED. WWW.PATCHVAULT.ORG





X: ANY ODD SHAPE









#### Y - PROTOTYPE OR UNCLEAR PROVENANCE

#### S: SOLID EMBROIDERED FLAP SHAPE



### Z - FAKE/PRIVATE ISSUE

#### C: CHENILLE



OTHER: OTHER



#### E - EVENT ISSUES





[]eX2001



#### CHAPTER ISSUES