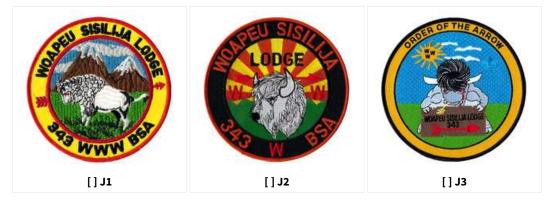

#### F: FLAP, NOT FULLY EMBROIDERED

J: JACKET PATCH

N: NECKERCHIEFS: SILKSCREEN, EMBROIDERED, OR WITH PATCHES

P: PIE OR OTHER SHAPE DESIGNED FOR A NECKERCHIEF POINT

|       | More -structure ender- | White source |
|-------|------------------------|--------------|
| [] P1 | [] P2a                 | [] P2b       |

PIN: PIN (HAT OR OTHER)