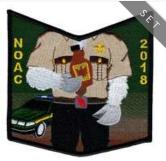

Woapeu Sisilija S1

GENERATED 01 JAN 2023. FOR THE MOST UP-TO-DATE LISTINGS, CHECK OUT **WWW.PATCHVAULT.ORG** 

#### REGULAR ISSUE

#### C: CHENILLE





#### F: FLAP, NOT FULLY EMBROIDERED



J: JACKET PATCH



N: NECKERCHIEFS: SILKSCREEN, EMBROIDERED, OR WITH PATCHES



P: PIE OR OTHER SHAPE DESIGNED FOR A NECKERCHIEF POINT

|       | More -structure ender- | White source |
|-------|------------------------|--------------|
| [] P1 | [] P2a                 | [] P2b       |

PIN: PIN (HAT OR OTHER)



#### S: SOLID EMBROIDERED FLAP SHAPE



PAGE 4 OF 12 | CREATED 01 JAN 2023 ©2013-2022 PATCHVAULT AND ITS EDITORS. ALL RIGHTS RESERVED. WWW.PATCHVAULT.ORG





X: ANY ODD SHAPE









#### Y - PROTOTYPE OR UNCLEAR PROVENANCE

#### S: SOLID EMBROIDERED FLAP SHAPE



### Z - FAKE/PRIVATE ISSUE

#### C: CHENILLE



OTHER: OTHER



#### E - EVENT ISSUES





[]eX2001



#### CHAPTER ISSUES