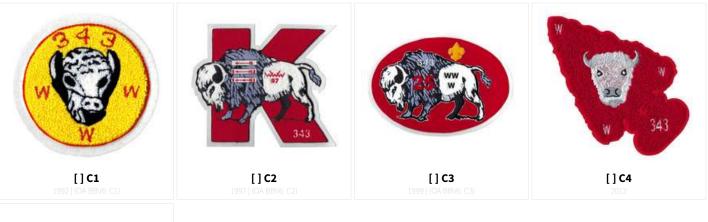

Woapeu Sisilija S1

GENERATED 01 JAN 2023. FOR THE MOST UP-TO-DATE LISTINGS, CHECK OUT **WWW.PATCHVAULT.ORG** 

#### REGULAR ISSUE

#### C: CHENILLE





#### F: FLAP, NOT FULLY EMBROIDERED



J: JACKET PATCH



N: NECKERCHIEFS: SILKSCREEN, EMBROIDERED, OR WITH PATCHES



P: PIE OR OTHER SHAPE DESIGNED FOR A NECKERCHIEF POINT

|       | More -structure ender- | White source |
|-------|------------------------|--------------|
| [] P1 | [] P2a                 | [] P2b       |

PIN: PIN (HAT OR OTHER)



#### S: SOLID EMBROIDERED FLAP SHAPE



PAGE 4 OF 12 | CREATED 01 JAN 2023 ©2013-2022 PATCHVAULT AND ITS EDITORS. ALL RIGHTS RESERVED. WWW.PATCHVAULT.ORG





X: ANY ODD SHAPE









#### Y - PROTOTYPE OR UNCLEAR PROVENANCE

#### S: SOLID EMBROIDERED FLAP SHAPE



### Z - FAKE/PRIVATE ISSUE

#### C: CHENILLE



OTHER: OTHER



#### E - EVENT ISSUES





[]eX2001



#### CHAPTER ISSUES