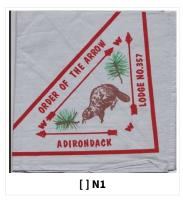

CHECKLIST FOR

# Adirondack 357A



Adirondack F1

GENERATED 09 DEC 2023. FOR THE MOST UP-TO-DATE LISTINGS, CHECK OUT **WWW.PATCHVAULT.ORG** 

#### **REGULAR ISSUE**

F: FLAP, NOT FULLY EMBROIDERED







L: LEATHER



N: NECKERCHIEFS: SILKSCREEN, EMBROIDERED, OR WITH PATCHES



P: PIE OR OTHER SHAPE DESIGNED FOR A NECKERCHIEF POINT









## Adirondack (357A)



R: ROUND



S: SOLID EMBROIDERED PATCH



X: ANY ODD SHAPE









#### Y - PROTOTYPE OR UNCLEAR PROVENANCE

#### F: FLAP, NOT FULLY EMBROIDERED





#### N: NECKERCHIEFS: SILKSCREEN, EMBROIDERED, OR WITH PATCHES



## Z - FAKE/PRIVATE ISSUE

#### R: ROUND



#### E - EVENT ISSUES























**CHAPTER ISSUES**