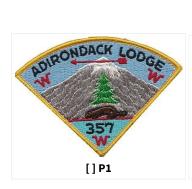

CHECKLIST FOR

# Adirondack 357A



Adirondack F1

GENERATED 09 DEC 2023. FOR THE MOST UP-TO-DATE LISTINGS, CHECK OUT **WWW.PATCHVAULT.ORG** 

#### **REGULAR ISSUE**

F: FLAP, NOT FULLY EMBROIDERED







L: LEATHER



N: NECKERCHIEFS: SILKSCREEN, EMBROIDERED, OR WITH PATCHES



P: PIE OR OTHER SHAPE DESIGNED FOR A NECKERCHIEF POINT









## Adirondack (357A)



R: ROUND



S: SOLID EMBROIDERED PATCH



X: ANY ODD SHAPE









#### Y - PROTOTYPE OR UNCLEAR PROVENANCE

#### F: FLAP, NOT FULLY EMBROIDERED





#### N: NECKERCHIEFS: SILKSCREEN, EMBROIDERED, OR WITH PATCHES



## Z - FAKE/PRIVATE ISSUE

#### R: ROUND



#### E - EVENT ISSUES























**CHAPTER ISSUES**