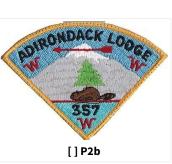

CHECKLIST FOR

# Adirondack 357A



Adirondack F1

GENERATED 09 DEC 2023. FOR THE MOST UP-TO-DATE LISTINGS, CHECK OUT **WWW.PATCHVAULT.ORG** 

#### **REGULAR ISSUE**

F: FLAP, NOT FULLY EMBROIDERED







L: LEATHER



N: NECKERCHIEFS: SILKSCREEN, EMBROIDERED, OR WITH PATCHES



P: PIE OR OTHER SHAPE DESIGNED FOR A NECKERCHIEF POINT









## Adirondack (357A)



R: ROUND



S: SOLID EMBROIDERED PATCH



X: ANY ODD SHAPE









#### Y - PROTOTYPE OR UNCLEAR PROVENANCE

#### F: FLAP, NOT FULLY EMBROIDERED





#### N: NECKERCHIEFS: SILKSCREEN, EMBROIDERED, OR WITH PATCHES



## Z - FAKE/PRIVATE ISSUE

#### R: ROUND



#### E - EVENT ISSUES























**CHAPTER ISSUES**