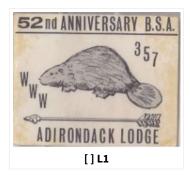

CHECKLIST FOR

# Adirondack 357A



Adirondack F1

GENERATED 09 DEC 2023. FOR THE MOST UP-TO-DATE LISTINGS, CHECK OUT **WWW.PATCHVAULT.ORG** 

#### **REGULAR ISSUE**

F: FLAP, NOT FULLY EMBROIDERED







L: LEATHER



N: NECKERCHIEFS: SILKSCREEN, EMBROIDERED, OR WITH PATCHES



P: PIE OR OTHER SHAPE DESIGNED FOR A NECKERCHIEF POINT









## Adirondack (357A)



R: ROUND



S: SOLID EMBROIDERED PATCH



X: ANY ODD SHAPE









#### Y - PROTOTYPE OR UNCLEAR PROVENANCE

#### F: FLAP, NOT FULLY EMBROIDERED





#### N: NECKERCHIEFS: SILKSCREEN, EMBROIDERED, OR WITH PATCHES



## Z - FAKE/PRIVATE ISSUE

#### R: ROUND



#### E - EVENT ISSUES























**CHAPTER ISSUES**