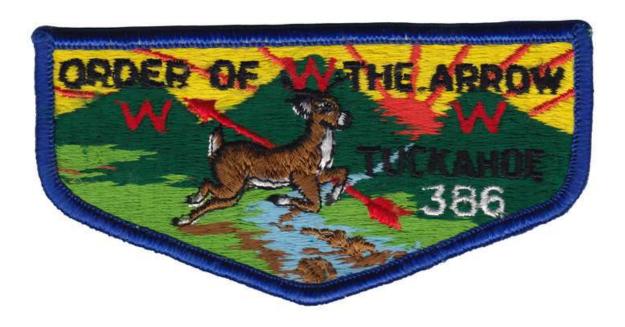

#### S: SOLID EMBROIDERED FLAP SHAPE

[]\$7

[]**\$8** 

[]S9

[] \$10

[] **S11b** 

[]**S13** 

[] \$14