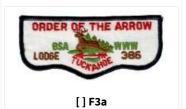

#### S: SOLID EMBROIDERED FLAP SHAPE

[]\$7

[]**\$8** 

[]S9

[] \$10

[] **S11b** 

[]**S13** 

[] \$14