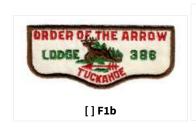

#### S: SOLID EMBROIDERED FLAP SHAPE

[]\$7

[]**\$8** 

[]S9

[] \$10

[] **S11b** 

[]**S13** 

[] \$14