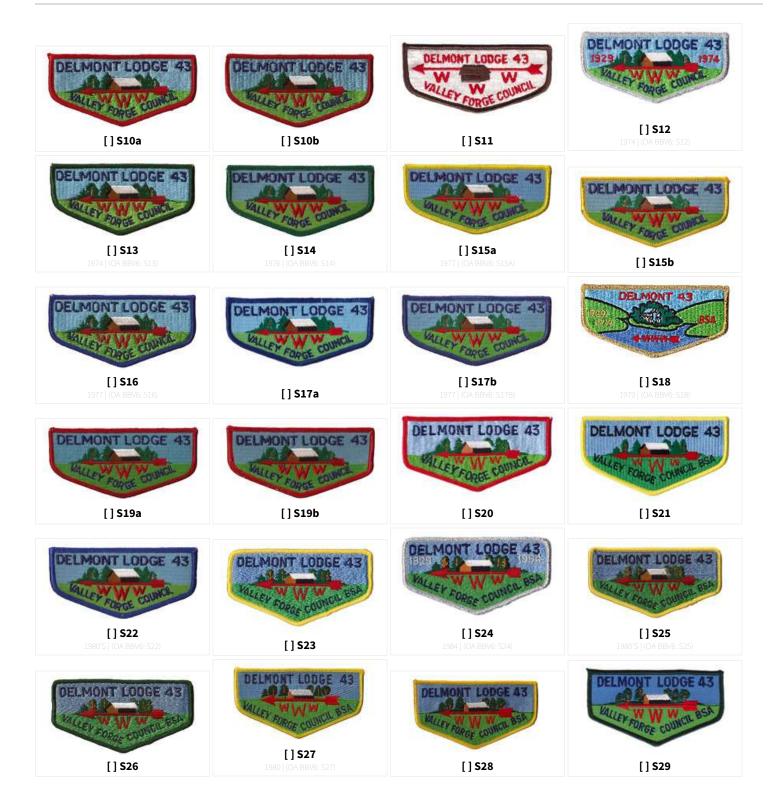

### S: SOLID EMBROIDERED FLAP SHAPE

| 43 500 000                               | DELMONT LODGE 43                                     | DELMONT LODGE 93 WWW                                                                                                                                                                                                                                                                                                                                                                                                                                                                                                                                                                                                                                                                                                                                                                                                                                                                                                                                                                                                                                                                                                                                                                                                                                                                                                                                                                                                                                                                                                                                                                                                                                                                                                                                                                                                                                                                                                                                                                                                                                                                                                                                                                                                                                                                                                                                                                                                                                                                                                                                                                                                                                                                                      | DELMONT LODGE 43                       |
|------------------------------------------|------------------------------------------------------|-----------------------------------------------------------------------------------------------------------------------------------------------------------------------------------------------------------------------------------------------------------------------------------------------------------------------------------------------------------------------------------------------------------------------------------------------------------------------------------------------------------------------------------------------------------------------------------------------------------------------------------------------------------------------------------------------------------------------------------------------------------------------------------------------------------------------------------------------------------------------------------------------------------------------------------------------------------------------------------------------------------------------------------------------------------------------------------------------------------------------------------------------------------------------------------------------------------------------------------------------------------------------------------------------------------------------------------------------------------------------------------------------------------------------------------------------------------------------------------------------------------------------------------------------------------------------------------------------------------------------------------------------------------------------------------------------------------------------------------------------------------------------------------------------------------------------------------------------------------------------------------------------------------------------------------------------------------------------------------------------------------------------------------------------------------------------------------------------------------------------------------------------------------------------------------------------------------------------------------------------------------------------------------------------------------------------------------------------------------------------------------------------------------------------------------------------------------------------------------------------------------------------------------------------------------------------------------------------------------------------------------------------------------------------------------------------------------|----------------------------------------|
| [] <b>S30</b><br>1989   (OA BBV6: S30)   | [] <b>S31</b><br>1989   (OA BBV6: S31)               | [] <b>S32</b><br>1990   (OA BBV6: S32)                                                                                                                                                                                                                                                                                                                                                                                                                                                                                                                                                                                                                                                                                                                                                                                                                                                                                                                                                                                                                                                                                                                                                                                                                                                                                                                                                                                                                                                                                                                                                                                                                                                                                                                                                                                                                                                                                                                                                                                                                                                                                                                                                                                                                                                                                                                                                                                                                                                                                                                                                                                                                                                                    | [] <b>533</b><br>1990   (OA BBV6: S33) |
| DELMONT LODGE 43                         | DELMONT LODGE 43<br>MULEY PORCE COMPONENT<br>[] \$36 | 1926 1991<br>1936 1991<br>[] \$37<br>1991 (OA BBV6: \$37)                                                                                                                                                                                                                                                                                                                                                                                                                                                                                                                                                                                                                                                                                                                                                                                                                                                                                                                                                                                                                                                                                                                                                                                                                                                                                                                                                                                                                                                                                                                                                                                                                                                                                                                                                                                                                                                                                                                                                                                                                                                                                                                                                                                                                                                                                                                                                                                                                                                                                                                                                                                                                                                 | [] S38                                 |
| DELMONT LODGE 45 1                       | [] \$40                                              | FOR ONE<br>FOR ONE<br>DELIGITION ADVENTIONE<br>DELIGITION<br>DELIGITION<br>DELIGITION<br>DELIGITION<br>DELIGITION<br>DELIGITION<br>DELIGITION<br>DELIGITION<br>DELIGITION<br>DELIGITION<br>DELIGITION<br>DELIGITION<br>DELIGITION<br>DELIGITION<br>DELIGITION<br>DELIGITION<br>DELIGITION<br>DELIGITION<br>DELIGITION<br>DELIGITION<br>DELIGITION<br>DELIGITION<br>DELIGITION<br>DELIGITION<br>DELIGITION<br>DELIGITION<br>DELIGITION<br>DELIGITION<br>DELIGITION<br>DELIGITION<br>DELIGITION<br>DELIGITION<br>DELIGITION<br>DELIGITION<br>DELIGITION<br>DELIGITION<br>DELIGITION<br>DELIGITION<br>DELIGITION<br>DELIGITION<br>DELIGITION<br>DELIGITION<br>DELIGITION<br>DELIGITION<br>DELIGITION<br>DELIGITION<br>DELIGITION<br>DELIGITION<br>DELIGITION<br>DELIGITION<br>DELIGITION<br>DELIGITION<br>DELIGITION<br>DELIGITION<br>DELIGITION<br>DELIGITION<br>DELIGITION<br>DELIGITION<br>DELIGITION<br>DELIGITION<br>DELIGITION<br>DELIGITION<br>DELIGITION<br>DELIGITION<br>DELIGITION<br>DELIGITION<br>DELIGITION<br>DELIGITION<br>DELIGITION<br>DELIGITION<br>DELIGITION<br>DELIGITION<br>DELIGITION<br>DELIGITION<br>DELIGITION<br>DELIGITION<br>DELIGITION<br>DELIGITION<br>DELIGITION<br>DELIGITION<br>DELIGITION<br>DELIGITION<br>DELIGITION<br>DELIGITION<br>DELIGITION<br>DELIGITION<br>DELIGITION<br>DELIGITION<br>DELIGITION<br>DELIGITION<br>DELIGITION<br>DELIGITION<br>DELIGITION<br>DELIGITION<br>DELIGITION<br>DELIGITION<br>DELIGITION<br>DELIGITION<br>DELIGITION<br>DELIGITION<br>DELIGITION<br>DELIGITION<br>DELIGITION<br>DELIGITION<br>DELIGITION<br>DELIGITION<br>DELIGITION<br>DELIGITION<br>DELIGITION<br>DELIGITION<br>DELIGITION<br>DELIGITION<br>DELIGITION<br>DELIGITION<br>DELIGITION<br>DELIGITION<br>DELIGITION<br>DELIGITION<br>DELIGITION<br>DELIGITION<br>DELIGITION<br>DELIGITION<br>DELIGITION<br>DELIGITION<br>DELIGITION<br>DELIGITION<br>DELIGITION<br>DELIGITION<br>DELIGITION<br>DELIGITION<br>DELIGITION<br>DELIGITION<br>DELIGITION<br>DELIGITION<br>DELIGITION<br>DELIGITION<br>DELIGITION<br>DELIGITION<br>DELIGITION<br>DELIGITION<br>DELIGITION<br>DELIGITION<br>DELIGITION<br>DELIGITION<br>DELIGITION<br>DELIGITION<br>DELIGITION<br>DELIGITION<br>DELIGITION<br>DELIGITION<br>DELIGITION<br>DELIGITION<br>DELIGITION<br>DELIGITION<br>DELIGITION<br>DELIGITION<br>DELIGITION<br>DELIGITION<br>DELIGITION<br>DELIGITION<br>DELIGITION<br>DELIGITION<br>DELIGITION<br>DELIGITION<br>DELIGITION<br>DELIGITION<br>DELIGITION<br>DELIGITION<br>DELIGITION<br>DELIGITION<br>DELIGITION<br>DELIGITION<br>DELIGITION<br>DELIGITION<br>DELIGITION<br>DELIGITION<br>DELIGITION<br>DELIGITION<br>DELIGITION<br>DELIGITION<br>DELIGITION<br>DELIGITION<br>DELIGI | [] S42                                 |
| [] \$39                                  | 1992   (OA BBV6: S40)                                | 1994   (OA BBV6: S41)                                                                                                                                                                                                                                                                                                                                                                                                                                                                                                                                                                                                                                                                                                                                                                                                                                                                                                                                                                                                                                                                                                                                                                                                                                                                                                                                                                                                                                                                                                                                                                                                                                                                                                                                                                                                                                                                                                                                                                                                                                                                                                                                                                                                                                                                                                                                                                                                                                                                                                                                                                                                                                                                                     | 1996   (OA BBV6: S42)                  |
| DELMONT LOUGE AN SC                      | W W <sup>2</sup><br>1929 43 1996<br>W                |                                                                                                                                                                                                                                                                                                                                                                                                                                                                                                                                                                                                                                                                                                                                                                                                                                                                                                                                                                                                                                                                                                                                                                                                                                                                                                                                                                                                                                                                                                                                                                                                                                                                                                                                                                                                                                                                                                                                                                                                                                                                                                                                                                                                                                                                                                                                                                                                                                                                                                                                                                                                                                                                                                           |                                        |
| [] <b>\$43</b><br>1996   (OA BBV6: \$43) | <b>[ ] S44</b><br>1996   (OA BBV6: S44)              |                                                                                                                                                                                                                                                                                                                                                                                                                                                                                                                                                                                                                                                                                                                                                                                                                                                                                                                                                                                                                                                                                                                                                                                                                                                                                                                                                                                                                                                                                                                                                                                                                                                                                                                                                                                                                                                                                                                                                                                                                                                                                                                                                                                                                                                                                                                                                                                                                                                                                                                                                                                                                                                                                                           |                                        |