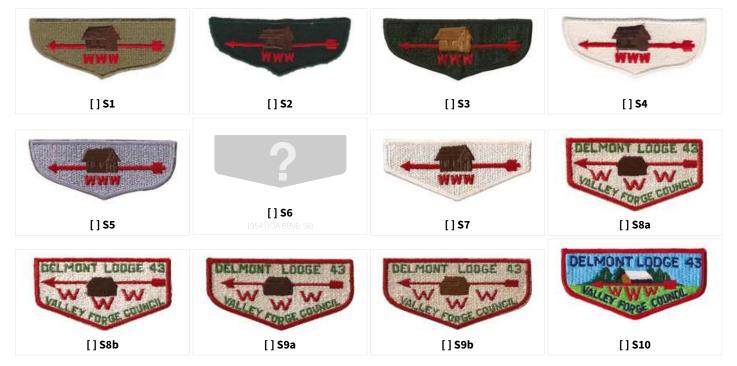

### S: SOLID EMBROIDERED FLAP SHAPE

| 43 500 000                               | DELMONT LODGE 43                                     | DELMONT LODGE 93 WWW                                                                                                                                                                                                                                                                                                                                                                                                                                                                                                                                                                                                                                                                                                                                                                                                                                                                                                                                                                                                                                                                                                                                                                                                                                                                                                                                                                                                                                                                                                                                                                                                                                                                                                                                                                                                                                                                                                                                                                                                                                                                                                                                                                                                                                                                                                                                                                                                                                                                                                                                                                                                                                                                                      | DELMONT LODGE 43                       |
|------------------------------------------|------------------------------------------------------|-----------------------------------------------------------------------------------------------------------------------------------------------------------------------------------------------------------------------------------------------------------------------------------------------------------------------------------------------------------------------------------------------------------------------------------------------------------------------------------------------------------------------------------------------------------------------------------------------------------------------------------------------------------------------------------------------------------------------------------------------------------------------------------------------------------------------------------------------------------------------------------------------------------------------------------------------------------------------------------------------------------------------------------------------------------------------------------------------------------------------------------------------------------------------------------------------------------------------------------------------------------------------------------------------------------------------------------------------------------------------------------------------------------------------------------------------------------------------------------------------------------------------------------------------------------------------------------------------------------------------------------------------------------------------------------------------------------------------------------------------------------------------------------------------------------------------------------------------------------------------------------------------------------------------------------------------------------------------------------------------------------------------------------------------------------------------------------------------------------------------------------------------------------------------------------------------------------------------------------------------------------------------------------------------------------------------------------------------------------------------------------------------------------------------------------------------------------------------------------------------------------------------------------------------------------------------------------------------------------------------------------------------------------------------------------------------------------|----------------------------------------|
| [] <b>S30</b><br>1989   (OA BBV6: S30)   | [] <b>S31</b><br>1989   (OA BBV6: S31)               | [] <b>S32</b><br>1990   (OA BBV6: S32)                                                                                                                                                                                                                                                                                                                                                                                                                                                                                                                                                                                                                                                                                                                                                                                                                                                                                                                                                                                                                                                                                                                                                                                                                                                                                                                                                                                                                                                                                                                                                                                                                                                                                                                                                                                                                                                                                                                                                                                                                                                                                                                                                                                                                                                                                                                                                                                                                                                                                                                                                                                                                                                                    | [] <b>533</b><br>1990   (OA BBV6: S33) |
| DELMONT LODGE 43                         | DELMONT LODGE 43<br>MULEY PORCE COMPONENT<br>[] \$36 | 1926 1991<br>1936 1991<br>[] \$37<br>1991 (OA BBV6: \$37)                                                                                                                                                                                                                                                                                                                                                                                                                                                                                                                                                                                                                                                                                                                                                                                                                                                                                                                                                                                                                                                                                                                                                                                                                                                                                                                                                                                                                                                                                                                                                                                                                                                                                                                                                                                                                                                                                                                                                                                                                                                                                                                                                                                                                                                                                                                                                                                                                                                                                                                                                                                                                                                 | [] S38                                 |
| DELMONT LODGE 45 1                       | [] \$40                                              | FOR ONE<br>FOR ONE<br>DELIGITION ADVENTIONE<br>DELIGITION<br>DELIGITION<br>DELIGITION<br>DELIGITION<br>DELIGITION<br>DELIGITION<br>DELIGITION<br>DELIGITION<br>DELIGITION<br>DELIGITION<br>DELIGITION<br>DELIGITION<br>DELIGITION<br>DELIGITION<br>DELIGITION<br>DELIGITION<br>DELIGITION<br>DELIGITION<br>DELIGITION<br>DELIGITION<br>DELIGITION<br>DELIGITION<br>DELIGITION<br>DELIGITION<br>DELIGITION<br>DELIGITION<br>DELIGITION<br>DELIGITION<br>DELIGITION<br>DELIGITION<br>DELIGITION<br>DELIGITION<br>DELIGITION<br>DELIGITION<br>DELIGITION<br>DELIGITION<br>DELIGITION<br>DELIGITION<br>DELIGITION<br>DELIGITION<br>DELIGITION<br>DELIGITION<br>DELIGITION<br>DELIGITION<br>DELIGITION<br>DELIGITION<br>DELIGITION<br>DELIGITION<br>DELIGITION<br>DELIGITION<br>DELIGITION<br>DELIGITION<br>DELIGITION<br>DELIGITION<br>DELIGITION<br>DELIGITION<br>DELIGITION<br>DELIGITION<br>DELIGITION<br>DELIGITION<br>DELIGITION<br>DELIGITION<br>DELIGITION<br>DELIGITION<br>DELIGITION<br>DELIGITION<br>DELIGITION<br>DELIGITION<br>DELIGITION<br>DELIGITION<br>DELIGITION<br>DELIGITION<br>DELIGITION<br>DELIGITION<br>DELIGITION<br>DELIGITION<br>DELIGITION<br>DELIGITION<br>DELIGITION<br>DELIGITION<br>DELIGITION<br>DELIGITION<br>DELIGITION<br>DELIGITION<br>DELIGITION<br>DELIGITION<br>DELIGITION<br>DELIGITION<br>DELIGITION<br>DELIGITION<br>DELIGITION<br>DELIGITION<br>DELIGITION<br>DELIGITION<br>DELIGITION<br>DELIGITION<br>DELIGITION<br>DELIGITION<br>DELIGITION<br>DELIGITION<br>DELIGITION<br>DELIGITION<br>DELIGITION<br>DELIGITION<br>DELIGITION<br>DELIGITION<br>DELIGITION<br>DELIGITION<br>DELIGITION<br>DELIGITION<br>DELIGITION<br>DELIGITION<br>DELIGITION<br>DELIGITION<br>DELIGITION<br>DELIGITION<br>DELIGITION<br>DELIGITION<br>DELIGITION<br>DELIGITION<br>DELIGITION<br>DELIGITION<br>DELIGITION<br>DELIGITION<br>DELIGITION<br>DELIGITION<br>DELIGITION<br>DELIGITION<br>DELIGITION<br>DELIGITION<br>DELIGITION<br>DELIGITION<br>DELIGITION<br>DELIGITION<br>DELIGITION<br>DELIGITION<br>DELIGITION<br>DELIGITION<br>DELIGITION<br>DELIGITION<br>DELIGITION<br>DELIGITION<br>DELIGITION<br>DELIGITION<br>DELIGITION<br>DELIGITION<br>DELIGITION<br>DELIGITION<br>DELIGITION<br>DELIGITION<br>DELIGITION<br>DELIGITION<br>DELIGITION<br>DELIGITION<br>DELIGITION<br>DELIGITION<br>DELIGITION<br>DELIGITION<br>DELIGITION<br>DELIGITION<br>DELIGITION<br>DELIGITION<br>DELIGITION<br>DELIGITION<br>DELIGITION<br>DELIGITION<br>DELIGITION<br>DELIGITION<br>DELIGITION<br>DELIGITION<br>DELIGITION<br>DELIGITION<br>DELIGITION<br>DELIGITION<br>DELIGITION<br>DELIGITION<br>DELIGITION<br>DELIGITION<br>DELIGITION<br>DELIGITION<br>DELIGITION<br>DELIGITION<br>DELIGI | [] S42                                 |
| [] \$39                                  | 1992   (OA BBV6: S40)                                | 1994   (OA BBV6: S41)                                                                                                                                                                                                                                                                                                                                                                                                                                                                                                                                                                                                                                                                                                                                                                                                                                                                                                                                                                                                                                                                                                                                                                                                                                                                                                                                                                                                                                                                                                                                                                                                                                                                                                                                                                                                                                                                                                                                                                                                                                                                                                                                                                                                                                                                                                                                                                                                                                                                                                                                                                                                                                                                                     | 1996   (OA BBV6: S42)                  |
| DELMONT LOUGE AN SC                      | W W <sup>2</sup><br>1929 43 1996<br>W                |                                                                                                                                                                                                                                                                                                                                                                                                                                                                                                                                                                                                                                                                                                                                                                                                                                                                                                                                                                                                                                                                                                                                                                                                                                                                                                                                                                                                                                                                                                                                                                                                                                                                                                                                                                                                                                                                                                                                                                                                                                                                                                                                                                                                                                                                                                                                                                                                                                                                                                                                                                                                                                                                                                           |                                        |
| [] <b>\$43</b><br>1996   (OA BBV6: \$43) | <b>[ ] S44</b><br>1996   (OA BBV6: S44)              |                                                                                                                                                                                                                                                                                                                                                                                                                                                                                                                                                                                                                                                                                                                                                                                                                                                                                                                                                                                                                                                                                                                                                                                                                                                                                                                                                                                                                                                                                                                                                                                                                                                                                                                                                                                                                                                                                                                                                                                                                                                                                                                                                                                                                                                                                                                                                                                                                                                                                                                                                                                                                                                                                                           |                                        |