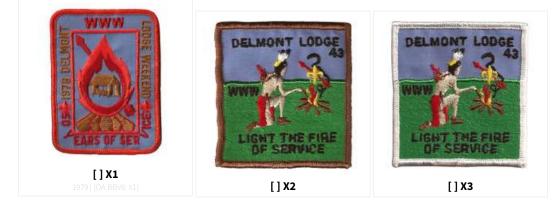

|                                        |

#### X: ANY ODD SHAPE



### Y - PROTOTYPE OR UNCLEAR PROVENANCE

### C: CHENILLE



### Z - FAKE/PRIVATE ISSUE

R: ROUND



**E - EVENT ISSUES** 



### CHAPTER ISSUES

#### CONTINENTAL CHAPTER



NESHANNOCK CHAPTER



### NASKENNO CHAPTER



### SENECA CHAPTER

### CHECKLIST FOR Delmont (43A)

### **PatchVault**



#### CONSTELLATION CHAPTER