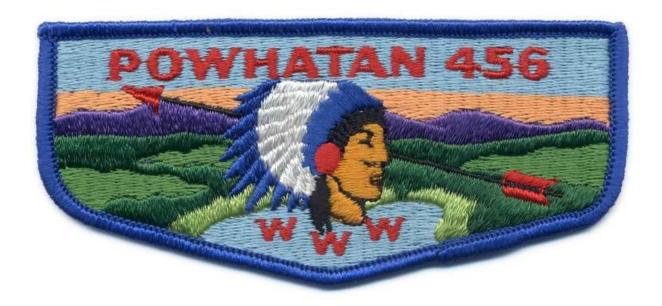

#### S: SOLID EMBROIDERED FLAP SHAPE

X: ANY ODD SHAPE

### S: SOLID EMBROIDERED FLAP SHAPE