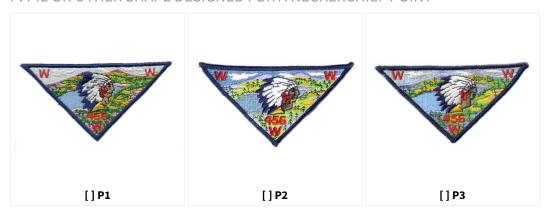

CHECKLIST FOR

# Powhatan 456A



Powhatan S2c

GENERATED 07 MAR 2023.
FOR THE MOST UP-TO-DATE LISTINGS, CHECK OUT WWW.PATCHVAULT.ORG

### **REGULAR ISSUE**

#### A: ARROWHEAD



J: JACKET PATCH



#### P: PIE OR OTHER SHAPE DESIGNED FOR A NECKERCHIEF POINT



R: ROUND









#### S: SOLID EMBROIDERED FLAP SHAPE











X: ANY ODD SHAPE







### H - HISTORICAL ISSUE

### S: SOLID EMBROIDERED FLAP SHAPE



### Y - PROTOTYPE OR UNCLEAR PROVENANCE

F: FLAP, NOT FULLY EMBROIDERED

[]YF1

S: SOLID EMBROIDERED FLAP SHAPE

[]YS1

### Z - FAKE/PRIVATE ISSUE

P: PIE OR OTHER SHAPE DESIGNED FOR A NECKERCHIEF POINT



#### S: SOLID EMBROIDERED FLAP SHAPE





[]ZS1

E - EVENT ISSUES





































[]eR1969-2

[]eR1969-3

[]eR1969-4





[]eR1970-2

[]eR1970-3

[]eR1970-4

[]eR1971-1









[]eR1971-2

[]eR1971-3



### **CHAPTER ISSUES**

#### PATRICK HENRY CHAPTER