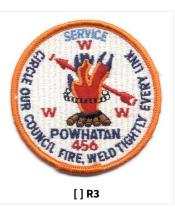

CHECKLIST FOR

# Powhatan 456A



Powhatan S2c

GENERATED 07 MAR 2023.
FOR THE MOST UP-TO-DATE LISTINGS, CHECK OUT WWW.PATCHVAULT.ORG

### **REGULAR ISSUE**

#### A: ARROWHEAD



J: JACKET PATCH



#### P: PIE OR OTHER SHAPE DESIGNED FOR A NECKERCHIEF POINT



R: ROUND









#### S: SOLID EMBROIDERED FLAP SHAPE











X: ANY ODD SHAPE







### H - HISTORICAL ISSUE

### S: SOLID EMBROIDERED FLAP SHAPE



### Y - PROTOTYPE OR UNCLEAR PROVENANCE

F: FLAP, NOT FULLY EMBROIDERED

[]YF1

S: SOLID EMBROIDERED FLAP SHAPE

[]YS1

### Z - FAKE/PRIVATE ISSUE

P: PIE OR OTHER SHAPE DESIGNED FOR A NECKERCHIEF POINT



#### S: SOLID EMBROIDERED FLAP SHAPE





[]ZS1

E - EVENT ISSUES





































[]eR1969-2

[]eR1969-3

[]eR1969-4





[]eR1970-2

[]eR1970-3

[]eR1970-4

[]eR1971-1









[]eR1971-2

[]eR1971-3



### **CHAPTER ISSUES**

#### PATRICK HENRY CHAPTER