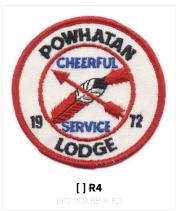

CHECKLIST FOR

# Powhatan 456A



Powhatan S2c

GENERATED 07 MAR 2023.
FOR THE MOST UP-TO-DATE LISTINGS, CHECK OUT WWW.PATCHVAULT.ORG

### **REGULAR ISSUE**

#### A: ARROWHEAD



J: JACKET PATCH



#### P: PIE OR OTHER SHAPE DESIGNED FOR A NECKERCHIEF POINT



R: ROUND









#### S: SOLID EMBROIDERED FLAP SHAPE











X: ANY ODD SHAPE







### H - HISTORICAL ISSUE

### S: SOLID EMBROIDERED FLAP SHAPE



### Y - PROTOTYPE OR UNCLEAR PROVENANCE

F: FLAP, NOT FULLY EMBROIDERED

[]YF1

S: SOLID EMBROIDERED FLAP SHAPE

[]YS1

### Z - FAKE/PRIVATE ISSUE

P: PIE OR OTHER SHAPE DESIGNED FOR A NECKERCHIEF POINT



#### S: SOLID EMBROIDERED FLAP SHAPE





[]ZS1

E - EVENT ISSUES





































[]eR1969-2

[]eR1969-3

[]eR1969-4





[]eR1970-2

[]eR1970-3

[]eR1970-4

[]eR1971-1









[]eR1971-2

[]eR1971-3



### **CHAPTER ISSUES**

#### PATRICK HENRY CHAPTER