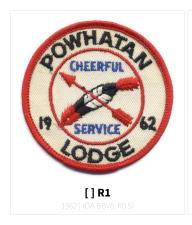

CHECKLIST FOR

# Powhatan 456A



Powhatan S2c

GENERATED 07 MAR 2023.
FOR THE MOST UP-TO-DATE LISTINGS, CHECK OUT WWW.PATCHVAULT.ORG

### **REGULAR ISSUE**

#### A: ARROWHEAD



J: JACKET PATCH



#### P: PIE OR OTHER SHAPE DESIGNED FOR A NECKERCHIEF POINT



R: ROUND









#### S: SOLID EMBROIDERED FLAP SHAPE











X: ANY ODD SHAPE







### H - HISTORICAL ISSUE

### S: SOLID EMBROIDERED FLAP SHAPE



### Y - PROTOTYPE OR UNCLEAR PROVENANCE

F: FLAP, NOT FULLY EMBROIDERED

[]YF1

S: SOLID EMBROIDERED FLAP SHAPE

[]YS1

### Z - FAKE/PRIVATE ISSUE

P: PIE OR OTHER SHAPE DESIGNED FOR A NECKERCHIEF POINT



#### S: SOLID EMBROIDERED FLAP SHAPE





[]ZS1

E - EVENT ISSUES





































[]eR1969-2

[]eR1969-3

[]eR1969-4





[]eR1970-2

[]eR1970-3

[]eR1970-4

[]eR1971-1









[]eR1971-2

[]eR1971-3



### **CHAPTER ISSUES**

#### PATRICK HENRY CHAPTER