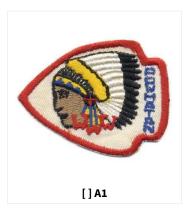

CHECKLIST FOR

# Powhatan 456A



Powhatan S2c

GENERATED 07 MAR 2023.
FOR THE MOST UP-TO-DATE LISTINGS, CHECK OUT WWW.PATCHVAULT.ORG

### **REGULAR ISSUE**

#### A: ARROWHEAD



J: JACKET PATCH



#### P: PIE OR OTHER SHAPE DESIGNED FOR A NECKERCHIEF POINT



R: ROUND









#### S: SOLID EMBROIDERED FLAP SHAPE











X: ANY ODD SHAPE







### H - HISTORICAL ISSUE

### S: SOLID EMBROIDERED FLAP SHAPE



### Y - PROTOTYPE OR UNCLEAR PROVENANCE

F: FLAP, NOT FULLY EMBROIDERED

[]YF1

S: SOLID EMBROIDERED FLAP SHAPE

[]YS1

### Z - FAKE/PRIVATE ISSUE

P: PIE OR OTHER SHAPE DESIGNED FOR A NECKERCHIEF POINT



#### S: SOLID EMBROIDERED FLAP SHAPE





[]ZS1

E - EVENT ISSUES





































[]eR1969-2

[]eR1969-3

[]eR1969-4





[]eR1970-2

[]eR1970-3

[]eR1970-4

[]eR1971-1









[]eR1971-2

[]eR1971-3



### **CHAPTER ISSUES**

#### PATRICK HENRY CHAPTER