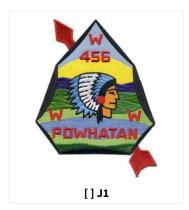

CHECKLIST FOR

# Powhatan 456A



Powhatan S2c

GENERATED 07 MAR 2023.
FOR THE MOST UP-TO-DATE LISTINGS, CHECK OUT WWW.PATCHVAULT.ORG

### **REGULAR ISSUE**

#### A: ARROWHEAD



J: JACKET PATCH



#### P: PIE OR OTHER SHAPE DESIGNED FOR A NECKERCHIEF POINT



R: ROUND









#### S: SOLID EMBROIDERED FLAP SHAPE











X: ANY ODD SHAPE







### H - HISTORICAL ISSUE

### S: SOLID EMBROIDERED FLAP SHAPE



### Y - PROTOTYPE OR UNCLEAR PROVENANCE

F: FLAP, NOT FULLY EMBROIDERED

[]YF1

S: SOLID EMBROIDERED FLAP SHAPE

[]YS1

### Z - FAKE/PRIVATE ISSUE

P: PIE OR OTHER SHAPE DESIGNED FOR A NECKERCHIEF POINT



#### S: SOLID EMBROIDERED FLAP SHAPE





[]ZS1

E - EVENT ISSUES





































[]eR1969-2

[]eR1969-3

[]eR1969-4





[]eR1970-2

[]eR1970-3

[]eR1970-4

[]eR1971-1









[]eR1971-2

[]eR1971-3



### **CHAPTER ISSUES**

#### PATRICK HENRY CHAPTER