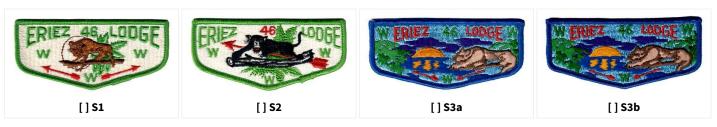

CHECKLIST FOR

# Eriez 46A



Eriez F1

GENERATED 23 SEP 2023.
FOR THE MOST UP-TO-DATE LISTINGS, CHECK OUT WWW.PATCHVAULT.ORG

#### **REGULAR ISSUE**

#### C: CHENILLE





#### F: FLAP, NOT FULLY EMBROIDERED



#### N: NECKERCHIEFS: SILKSCREEN, EMBROIDERED, OR WITH PATCHES

























#### P: PIE OR OTHER SHAPE DESIGNED FOR A NECKERCHIEF POINT





#### PIN: PIN (HAT OR OTHER)



#### R: ROUND



#### S: SOLID EMBROIDERED FLAP SHAPE



X: ANY ODD SHAPE







#### U - UNKNOWN OR UNVERIFIED

N: NECKERCHIEFS: SILKSCREEN, EMBROIDERED, OR WITH PATCHES



#### Y - PROTOTYPE OR UNCLEAR PROVENANCE

F: FLAP, NOT FULLY EMBROIDERED



#### J: JACKET PATCH



N: NECKERCHIEFS: SILKSCREEN, EMBROIDERED, OR WITH PATCHES







#### P: PIE OR OTHER SHAPE DESIGNED FOR A NECKERCHIEF POINT



#### R: ROUND



#### Z - FAKE/PRIVATE ISSUE

F: FLAP, NOT FULLY EMBROIDERED



S: SOLID EMBROIDERED FLAP SHAPE









#### E - EVENT ISSUES



















[]eR1968-3

[]eX1968-4

[]eR1969-1









[]eX1969-2

[]eR1969-3



[]eR1970-3



[]eR1970-4



[]eR1971-1



[]eR1971-2



[]eR1971-3



[]eX1971-4



[]eX1972-1



[] eX1972-2





#### **CHAPTER ISSUES**