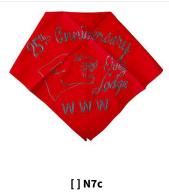

CHECKLIST FOR

# Eriez 46A



Eriez F1

GENERATED 23 SEP 2023.
FOR THE MOST UP-TO-DATE LISTINGS, CHECK OUT WWW.PATCHVAULT.ORG

#### **REGULAR ISSUE**

#### C: CHENILLE





#### F: FLAP, NOT FULLY EMBROIDERED



#### N: NECKERCHIEFS: SILKSCREEN, EMBROIDERED, OR WITH PATCHES

























#### P: PIE OR OTHER SHAPE DESIGNED FOR A NECKERCHIEF POINT





#### PIN: PIN (HAT OR OTHER)



#### R: ROUND



#### S: SOLID EMBROIDERED FLAP SHAPE



X: ANY ODD SHAPE







#### U - UNKNOWN OR UNVERIFIED

N: NECKERCHIEFS: SILKSCREEN, EMBROIDERED, OR WITH PATCHES



#### Y - PROTOTYPE OR UNCLEAR PROVENANCE

F: FLAP, NOT FULLY EMBROIDERED



#### J: JACKET PATCH



N: NECKERCHIEFS: SILKSCREEN, EMBROIDERED, OR WITH PATCHES







#### P: PIE OR OTHER SHAPE DESIGNED FOR A NECKERCHIEF POINT



#### R: ROUND



#### Z - FAKE/PRIVATE ISSUE

F: FLAP, NOT FULLY EMBROIDERED



S: SOLID EMBROIDERED FLAP SHAPE









#### E - EVENT ISSUES



















[]eR1968-3

[]eX1968-4

[]eR1969-1









[]eX1969-2

[]eR1969-3



[]eR1970-3



[]eR1970-4



[]eR1971-1



[]eR1971-