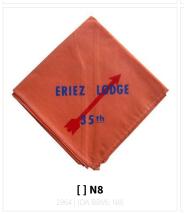

CHECKLIST FOR

# Eriez 46A



Eriez F1

GENERATED 23 SEP 2023.
FOR THE MOST UP-TO-DATE LISTINGS, CHECK OUT WWW.PATCHVAULT.ORG

#### **REGULAR ISSUE**

#### C: CHENILLE





#### F: FLAP, NOT FULLY EMBROIDERED



#### N: NECKERCHIEFS: SILKSCREEN, EMBROIDERED, OR WITH PATCHES

























#### P: PIE OR OTHER SHAPE DESIGNED FOR A NECKERCHIEF POINT





#### PIN: PIN (HAT OR OTHER)



#### R: ROUND



#### S: SOLID EMBROIDERED FLAP SHAPE



X: ANY ODD SHAPE







#### U - UNKNOWN OR UNVERIFIED

N: NECKERCHIEFS: SILKSCREEN, EMBROIDERED, OR WITH PATCHES



#### Y - PROTOTYPE OR UNCLEAR PROVENANCE

F: FLAP, NOT FULLY EMBROIDERED



#### J: JACKET PATCH



N: NECKERCHIEFS: SILKSCREEN, EMBROIDERED, OR WITH PATCHES







#### P: PIE OR OTHER SHAPE DESIGNED FOR A NECKERCHIEF POINT



#### R: ROUND



#### Z - FAKE/PRIVATE ISSUE

F: FLAP, NOT FULLY EMBROIDERED



S: SOLID EMBROIDERED FLAP SHAPE









#### E - EVENT ISSUES



















[]eR1968-3

[]eX1968-4

[]eR1969-1









[]eX1969-2

[]eR1969-3



[]eR1970-3



[]eR1970-4



[]eR1971-1



[]eR1971-2



[