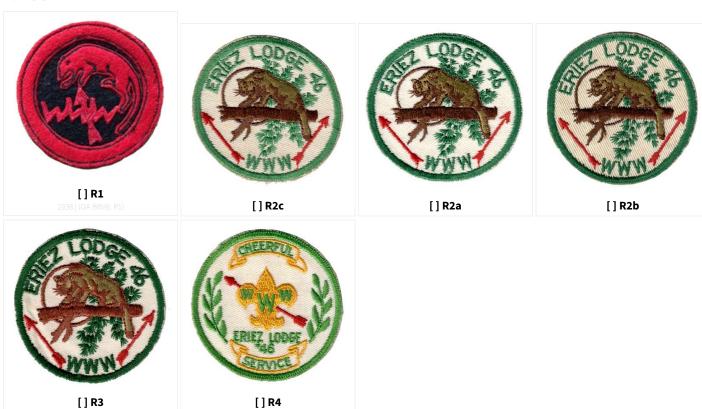

CHECKLIST FOR

# Eriez 46A



Eriez F1

GENERATED 23 SEP 2023.
FOR THE MOST UP-TO-DATE LISTINGS, CHECK OUT WWW.PATCHVAULT.ORG

#### **REGULAR ISSUE**

#### C: CHENILLE





#### F: FLAP, NOT FULLY EMBROIDERED



#### N: NECKERCHIEFS: SILKSCREEN, EMBROIDERED, OR WITH PATCHES

























#### P: PIE OR OTHER SHAPE DESIGNED FOR A NECKERCHIEF POINT





#### PIN: PIN (HAT OR OTHER)



#### R: ROUND



#### S: SOLID EMBROIDERED FLAP SHAPE



X: ANY ODD SHAPE







#### U - UNKNOWN OR UNVERIFIED

N: NECKERCHIEFS: SILKSCREEN, EMBROIDERED, OR WITH PATCHES



#### Y - PROTOTYPE OR UNCLEAR PROVENANCE

F: FLAP, NOT FULLY EMBROIDERED



#### J: JACKET PATCH



N: NECKERCHIEFS: SILKSCREEN, EMBROIDERED, OR WITH PATCHES







#### P: PIE OR OTHER SHAPE DESIGNED FOR A NECKERCHIEF POINT



#### R: ROUND



#### Z - FAKE/PRIVATE ISSUE

F: FLAP, NOT FULLY EMBROIDERED



S: SOLID EMBROIDERED FLAP SHAPE









#### E - EVENT ISSUES



















[]eR1968-3

[]eX1968-4

[]eR1969-1









[]eX1969-2

[]eR1969-3



[]eR1970-3



[]eR1970-4



[]eR1971-1



[]eR1971-2



[]eR1971-3



[]eX1971-4



[]eX1972-1



[] eX1972-2





#### **CHAPTER ISSUES**