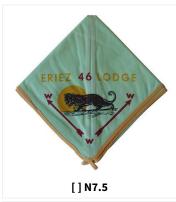

CHECKLIST FOR

# Eriez 46A



Eriez F1

GENERATED 23 SEP 2023.
FOR THE MOST UP-TO-DATE LISTINGS, CHECK OUT WWW.PATCHVAULT.ORG

#### **REGULAR ISSUE**

#### C: CHENILLE





#### F: FLAP, NOT FULLY EMBROIDERED



#### N: NECKERCHIEFS: SILKSCREEN, EMBROIDERED, OR WITH PATCHES

























#### P: PIE OR OTHER SHAPE DESIGNED FOR A NECKERCHIEF POINT





#### PIN: PIN (HAT OR OTHER)



#### R: ROUND



#### S: SOLID EMBROIDERED FLAP SHAPE



X: ANY ODD SHAPE







#### U - UNKNOWN OR UNVERIFIED

N: NECKERCHIEFS: SILKSCREEN, EMBROIDERED, OR WITH PATCHES



#### Y - PROTOTYPE OR UNCLEAR PROVENANCE

F: FLAP, NOT FULLY EMBROIDERED



#### J: JACKET PATCH



N: NECKERCHIEFS: SILKSCREEN, EMBROIDERED, OR WITH PATCHES







#### P: PIE OR OTHER SHAPE DESIGNED FOR A NECKERCHIEF POINT



#### R: ROUND



#### Z - FAKE/PRIVATE ISSUE

F: FLAP, NOT FULLY EMBROIDERED



S: SOLID EMBROIDERED FLAP SHAPE









#### E - EVENT ISSUES



















[]eR1968-3

[]eX1968-4

[]eR1969-1









[]eX1969-2

[]eR1969-3



[]eR1970-3



[]eR1970-4



[]eR1971-1



[]eR1971-2