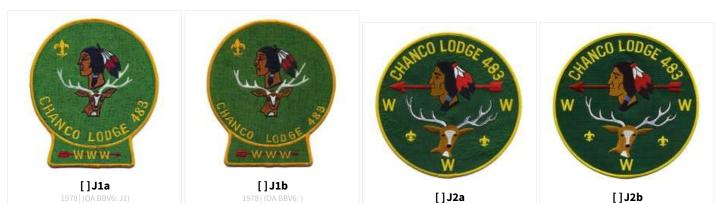

### CHECKLIST FOR

# Chanco 483A



Chanco S1 1962

GENERATED 15 AUG 2022. FOR THE MOST UP-TO-DATE LISTINGS, CHECK OU**WWW.PATCHVAULT.ORG** 

PAGE 2 OF 12 | CREATED 15 AUG 2022 ©2013-2022 PATCHVAULT AND ITS EDITORS. ALL RIGHTS RESERVED.

#### WWW.PATCHVAULT.ORG



#### PIN: PIN (HAT OR OTHER)



#### P: PIE OR OTHER SHAPE DESIGNED FOR A NECKERCHIEF POINT



## J: JACKET PATCH



# **REGULAR ISSUE**

# F: FLAP, NOT FULLY EMBROIDERED

Chanco (483A)

# Chanco (483A)



R: ROUND



#### S: SOLID EMBROIDERED FLAP SHAPE



### CHECKLIST FOR Chanco (483A)



#### X: ANY ODD SHAPE



### Y - PROTOTYPE OR UNCLEAR PROVENANCE

#### C: CHENILLE



Z - FAKE/PRIVATE ISSUE

#### P: PIE OR OTHER SHAPE DESIGNED FOR A NECKERCHIEF POINT



#### S: SOLID EMBROIDERED FLAP SHAPE



### E - EVENT ISSUES



# Chanco (483A)



CHECKLIST FOR Chanco (483A)



### CHECKLIST FOR Chanco (483A)



#### CHECKLIST FOR Chanco (483A)



# Chanco (483A)



## CHAPTER ISSUES