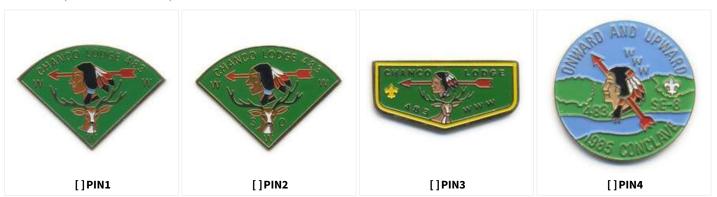

### CHECKLIST FOR

# Chanco 483A



Chanco S1 1962

GENERATED 15 AUG 2022. FOR THE MOST UP-TO-DATE LISTINGS, CHECK OU**WWW.PATCHVAULT.ORG** 

PAGE 2 OF 12 | CREATED 15 AUG 2022 ©2013-2022 PATCHVAULT AND ITS EDITORS. ALL RIGHTS RESERVED.

#### WWW.PATCHVAULT.ORG



#### PIN: PIN (HAT OR OTHER)



#### P: PIE OR OTHER SHAPE DESIGNED FOR A NECKERCHIEF POINT



## J: JACKET PATCH



# **REGULAR ISSUE**

# F: FLAP, NOT FULLY EMBROIDERED

Chanco (483A)

# Chanco (483A)



R: ROUND



#### S: SOLID EMBROIDERED FLAP SHAPE



### CHECKLIST FOR Chanco (483A)



#### X: ANY ODD SHAPE



### Y - PROTOTYPE OR UNCLEAR PROVENANCE

#### C: CHENILLE



Z - FAKE/PRIVATE ISSUE

#### P: PIE OR OTHER SHAPE DESIGNED FOR A NECKERCHIEF POINT



#### S: SOLID EMBROIDERED FLAP SHAPE



### E - EVENT ISSUES



# Chanco (483A)



CHECKLIST FOR Chanco (483A)



### CHECKLIST FOR Chanco (483A)



#### CHECKLIST FOR Chanco (483A)



# Chanco (483A)



## CHAPTER ISSUES