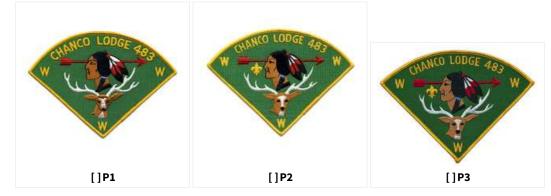

### CHECKLIST FOR

# Chanco 483A



Chanco S1 1962

GENERATED 15 AUG 2022. FOR THE MOST UP-TO-DATE LISTINGS, CHECK OU**WWW.PATCHVAULT.ORG** 

PAGE 2 OF 12 | CREATED 15 AUG 2022 ©2013-2022 PATCHVAULT AND ITS EDITORS. ALL RIGHTS RESERVED.

#### WWW.PATCHVAULT.ORG



#### PIN: PIN (HAT OR OTHER)



#### P: PIE OR OTHER SHAPE DESIGNED FOR A NECKERCHIEF POINT



## J: JACKET PATCH



# **REGULAR ISSUE**

# F: FLAP, NOT FULLY EMBROIDERED

Chanco (483A)

# Chanco (483A)



R: ROUND



#### S: SOLID EMBROIDERED FLAP SHAPE



### CHECKLIST FOR Chanco (483A)



#### X: ANY ODD SHAPE



### Y - PROTOTYPE OR UNCLEAR PROVENANCE

#### C: CHENILLE



Z - FAKE/PRIVATE ISSUE

#### P: PIE OR OTHER SHAPE DESIGNED FOR A NECKERCHIEF POINT



#### S: SOLID EMBROIDERED FLAP SHAPE



### E - EVENT ISSUES



# Chanco (483A)



CHECKLIST FOR Chanco (483A)



### CHECKLIST FOR Chanco (483A)



#### CHECKLIST FOR Chanco (483A)



# Chanco (483A)



## CHAPTER ISSUES