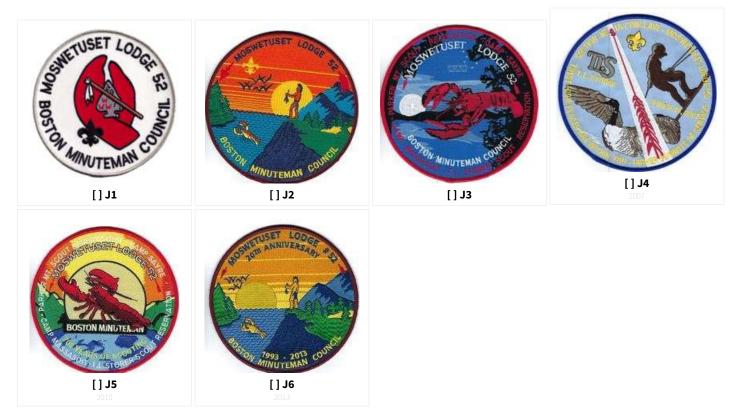

### PatchVault

CHECKLIST FOR

# Moswetuset 52C

GENERATED 29 JUN 2022. FOR THE MOST UP-TO-DATE LISTINGS, CHECK OUT **WWW.PATCHVAULT.ORG** 

# Moswetuset (52C)

### **PatchVault**

#### **REGULAR ISSUE**

#### C: CHENILLE



#### F: FLAP, NOT FULLY EMBROIDERED



#### J: JACKET PATCH



#### S: SOLID EMBROIDERED FLAP SHAPE



#### X: ANY ODD SHAPE

| SOUHEGAN LODGE. (961-1958 P.). | MICHIGAN STATE | MOSWETUSET LODGE 52 | 2             |
|--------------------------------|----------------|---------------------|---------------|
| [] <b>X28</b>                  | [] <b>X29</b>  | <b>[] X37</b>       | [] <b>X38</b> |
| 2010                           | 2012           | 2013                | 2015          |



#### Y - PROTOTYPE OR UNCLEAR PROVENANCE

PAGE OF | CREATED 29 JUN 2022 ©2013-2022 PATCHVAULT AND ITS EDITORS. ALL RIGHTS RESERVED.

# Moswetuset (52C)

### **PatchVault**

#### J: JACKET PATCH



E - EVENT ISSUES



# Moswetuset (52C)

#### CHAPTER ISSUES

WISCHALOWE (#3) CHAPTER TSCHITANEK LENNO (#1) CHAPTER UCA (#2) CHAPTER



WINNEBAGO (#1) CHAPTER MISSI-TUK (#2) CH