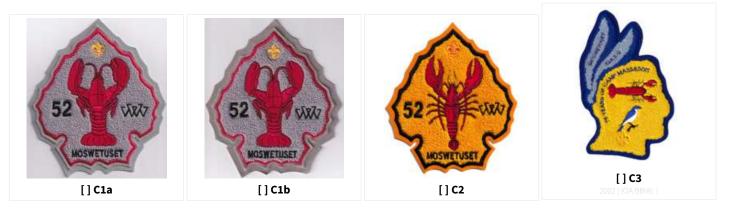

### PatchVault

CHECKLIST FOR

# Moswetuset 52C

GENERATED 29 JUN 2022. FOR THE MOST UP-TO-DATE LISTINGS, CHECK OUT **WWW.PATCHVAULT.ORG** 

# Moswetuset (52C)

### **PatchVault**

#### **REGULAR ISSUE**

#### C: CHENILLE



#### F: FLAP, NOT FULLY EMBROIDERED



#### J: JACKET PATCH



#### S: SOLID EMBROIDERED FLAP SHAPE



#### X: ANY ODD SHAPE

| SOUHEGAN LODGE. (961-1958 P.). | MICHIGAN STATE | MOSWETUSET LODGE 52 | 2             |
|--------------------------------|----------------|---------------------|---------------|
| [] <b>X28</b>                  | [] <b>X29</b>  | <b>[] X37</b>       | [] <b>X38</b> |
| 2010                           | 2012           | 2013                | 2015          |



#### Y - PROTOTYPE OR UNCLEAR PROVENANCE

PAGE OF | CREATED 29 JUN 2022 ©2013-2022 PATCHVAULT AND ITS EDITORS. ALL RIGHTS RESERVED.

# Moswetuset (52C)

### **PatchVault**

#### J: JACKET PATCH



E - EVENT ISSUES



# Moswetuset (52C)

#### CHAPTER ISSUES

WISCHALOWE (#3) CHAPTER TSCHITANEK LENNO (#1) CHAPT