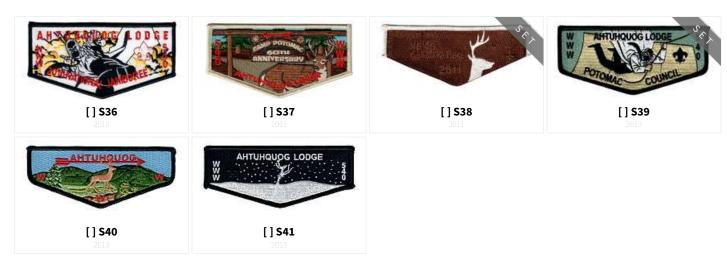

#### S: SOLID EMBROIDERED FLAP SHAPE

[]**S1** 1961 | (OA BBV6: S1)

[] **S2** 62 | (OA BBV6: S2)

[] **S3** 

[]S4

[] **S**5a

[] **S5b** 

[] **S**5c