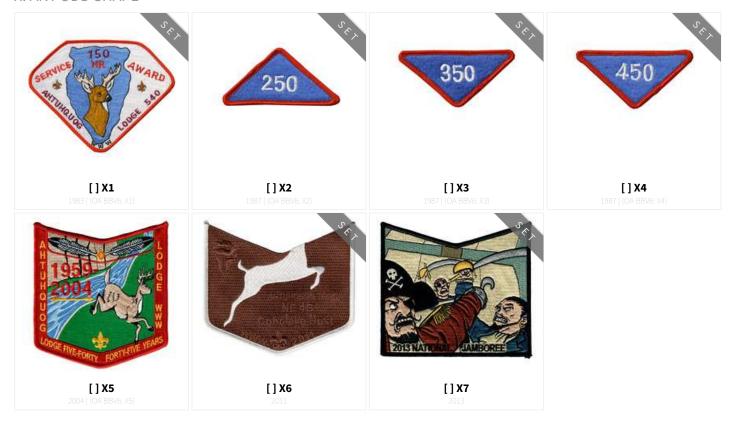

PIN: PIN (HAT OR OTHER)





R: ROUND













#### S: SOLID EMBROIDERED FLAP SHAPE



[]**S1** 1961 | (OA BBV6: S1)



[] **S2** 62 | (OA BBV6: S2)



[] **S3** 



[]S4



[] **S**5a



[] **S5b** 



[] **S**5c



[] **S6a** 74 I (OA BBV6: S6.



[] **S**6b



[] **\$7a** 



[] S7b



[]\$8



[] **S**9a



[] **S9b** 



[] **\$10** 



[]\$11



[] **S12** 



[]\$13



[] **S14**a



[] S14b

TION BRVA: S











[] **S17** 







[] S20

[] **S21** 1994 | (OA BBV6: S21)



[] **S22** 999 | (OA BBV6: S22)



[] **S23** 1999 | (OA BBV6: S23)



[] **\$24** 



[] **\$25** 



[] **\$26** 003 | (OA BBV6: S26)



[] **\$27** 003'S | (OA BBV6: S27)



[] **\$28** 2006 | (OA BBV



[] **\$29** 



[]**S30** 



[]**S31** 



[]**\$32** 











#### X: ANY ODD SHAPE



## Y - PROTOTYPE OR UNCLEAR PROVENANCE

#### C: CHENILLE



### Z - FAKE/PRIVATE ISSUE

#### F: FLAP, NOT FULLY EMBROIDERED



#### E - EVENT ISSUES





[] **eR1987-1** 



[] eR1987-3





[] eX2009-1



[] eX2009-2



[]eX2009-3



[] eX2009-4



[]eX2010-1



[]eR2013-1



[] eX2013-2



[] eX2013-3













**PatchVault** 

**CHAPTER ISSUES**