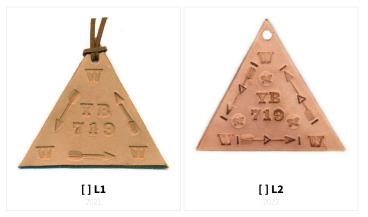

Yerba Buena S1 2021

GENERATED 07 JUL 2023. FOR THE MOST UP-TO-DATE LISTINGS, CHECK OUT **WWW.PATCHVAULT.ORG** 

### **REGULAR ISSUE**

L: LEATHER



#### P: PIE OR OTHER SHAPE DESIGNED FOR A NECKERCHIEF POINT



#### PIN: PIN (HAT OR OTHER)





R: ROUND



#### S: SOLID EMBROIDERED FLAP SHAPE





#### X: ANY ODD SHAPE



### E - EVENT ISSUES



#### CHAPTER ISSUES

OHLONE VILLAGE CHAPTER

LEPWEINU VILLAGE CHAPTER

- IOWAC VILLAGE CHAPTER
- KAWEAH VILLAGE CHAPTER
- KCHINKWEHELAK VILLAGE CHAPTER
- LU-PAIN VILLAGE CHAPTER
- MOLUK VILLAGE CHAPTER
- ROYANEH VILLAGE CHAPTER
- SEM-YETO VILLAGE CHAPTER
- SEUNEN PASCHENGINK VILLAGE CHAPTER
- SWEGEDAIGEA VILLAGE CHAPTER
- TU JE SA-SA VILLAGE CHAPTER
- WEKEMNAYON VILLAGE CHAPTER



WEK WEK VILLAGE CHAPTER