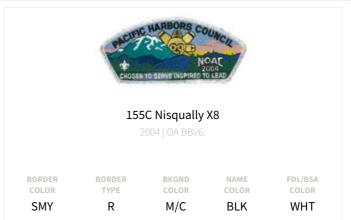

## 155C Nisqually X20

BORDER COLOR

BORDER TYPE

BKGND COLOR

NAME COLOR FDL/BSA COLOR

FDL/BSA

COLOR

BLK

#### 155C Nisqually X20

BORDER COLOR

BORDER TYPE

BKGND COLOR

NAME COLOR FDL/BSA COLOR