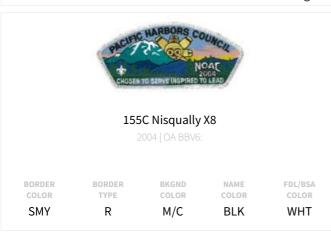

## 155C Nisqually X20

BORDER COLOR

BORDER TYPE

BKGND COLOR

NAME COLOR FDL/BSA COLOR

FDL/BSA

COLOR

BLK

#### 155C Nisqually X20

BORDER COLOR

BORDER TYPE

BKGND COLOR

NAME COLOR FDL/BSA COLOR