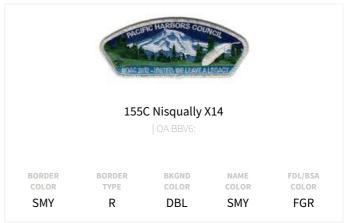

## 155C Nisqually X20

BORDER COLOR

BORDER TYPE

BKGND COLOR

NAME COLOR FDL/BSA COLOR

FDL/BSA

COLOR

BLK

#### 155C Nisqually X20

BORDER COLOR

BORDER TYPE

BKGND COLOR

NAME COLOR FDL/BSA COLOR