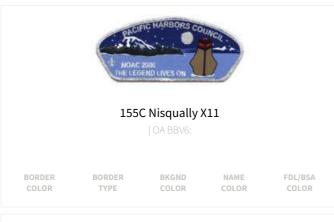

# 155C Nisqually X41

## Sold in 2019 as part of 3 piece fundraiser set to send Lodge Chief to Conclave.

| BORDER | BORDER | BKGND | NAME  | FDL/BSA |
|--------|--------|-------|-------|---------|
| COLOR  | TYPE   | COLOR | COLOR |         |
| SMY    | R      | PUR   | SMY   | COLOR   |