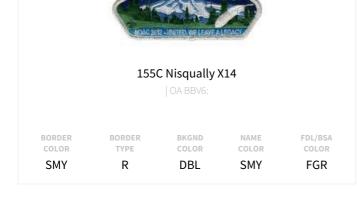

## 155C Nisqually X20

BORDER COLOR

BORDER TYPE

BKGND COLOR

NAME COLOR FDL/BSA COLOR

FDL/BSA

COLOR

BLK

#### 155C Nisqually X20

BORDER COLOR

BORDER TYPE

BKGND COLOR

NAME COLOR FDL/BSA COLOR