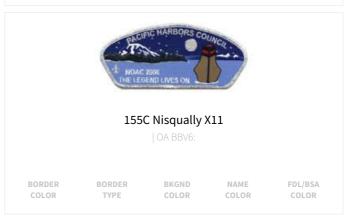

# 155C Nisqually X41

## Sold in 2019 as part of 3 piece fundraiser set to send Lodge Chief to Conclave.

| BORDER | BORDER | BKGND | NAME  | FDL/BSA |
|--------|--------|-------|-------|---------|
| COLOR  | TYPE   | COLOR | COLOR |         |
| SMY    | R      | PUR   | SMY   | COLOR   |