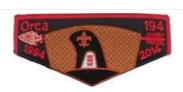

#### 194B Orca S33

2014 | OA BBV6

#### Arrowhead rivet added to 20th anniversary flap.

BORDER COLOR M/C BORDER TYPE R

BKGND COLOR NAME COLOR FDL/BSA COLOR