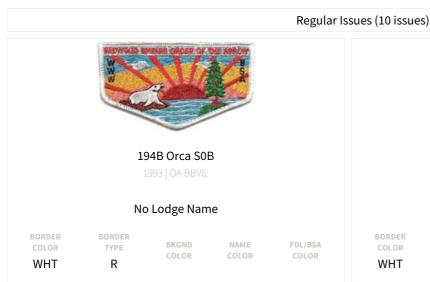

NEEDS LIST FOR

# Dave Smilie

#### ashrkfn@yahoo.com

ITEMS FROM ORCA (194B) (10 ISSUES TOTAL)











#### 194B Orca S30

2012 LOA BBV6:

#### 2012 NOAC Fundraiser

BORDER COLOR YEL BORDER TYPE R

BKGND COLOR NAME COLOR FDL/BSA COLOR



#### 194B Orca S33

2014 | OA BBV6

#### Arrowhead rivet added to 20th anniversary flap.

BORDER COLOR M/C BORDER TYPE R

BKGND COLOR NAME COLOR FDL/BSA COLOR



### 194B Orca S41

2016 | OA BBV6

#### Matt Dukeman Fundraiser

BORDER COLOR M/C BORDER TYPE C

E BI

BKGND COLOR NAME COLOR FDL/BSA COLOR



#### 194B Orca X1

1995 | OA BBV6:

# Felt Orca

BORDER COLOR M/C BORDER TYPE C

BKGND COLOR NAME COLOR FDL/BSA COLOR



#### 194B Orca X4

2005 | OA BBV6

#### Second Felt Orca

BORDER COLOR M/C BORDER TYPE C

BKGND COLOR NAME COLOR FDL/BSA COLOR



#### 194B Orca X9

2010 | OA BBV6

## **Embroidered Banner**

BORDER COLOR BORDER TYPE BKGND COLOR