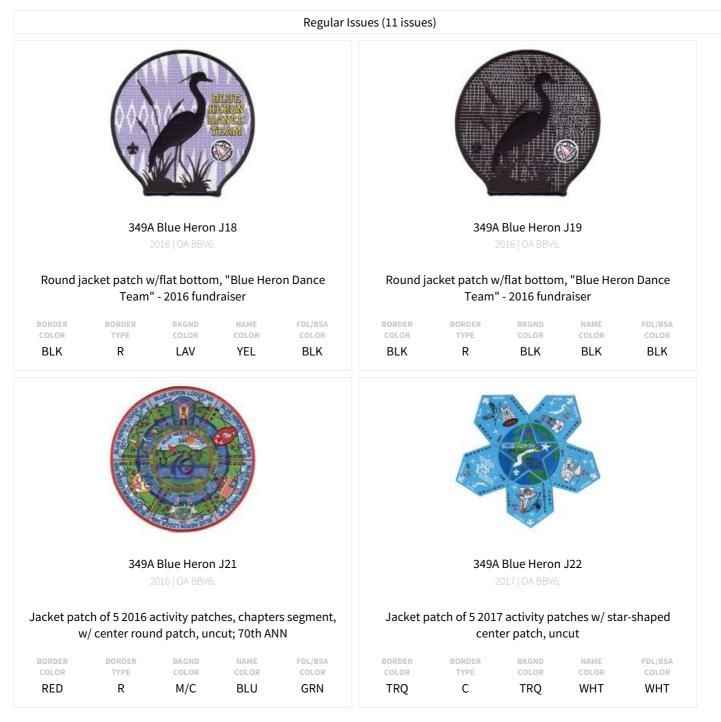

# Dave Plaster

#### david.plaster@hotmail.com

#### ITEMS FROM BLUE HERON (349A) (14 ISSUES TOTAL)



### NEEDS LIST FOR Dave Plaster

## PatchVault



## NEEDS LIST FOR Dave Plaster

# **PatchVault**

|                                                                         | 1000                |                       | AR                   |                         |                                                                                | 000 B | So Concern | 18 |  |
|-------------------------------------------------------------------------|---------------------|-----------------------|----------------------|-------------------------|--------------------------------------------------------------------------------|-------|------------|----|--|
| 349A Blue Heron N20<br>1989   OA BBV6: N2.7<br>BLK "1989 SE-8 Conclave" |                     |                       |