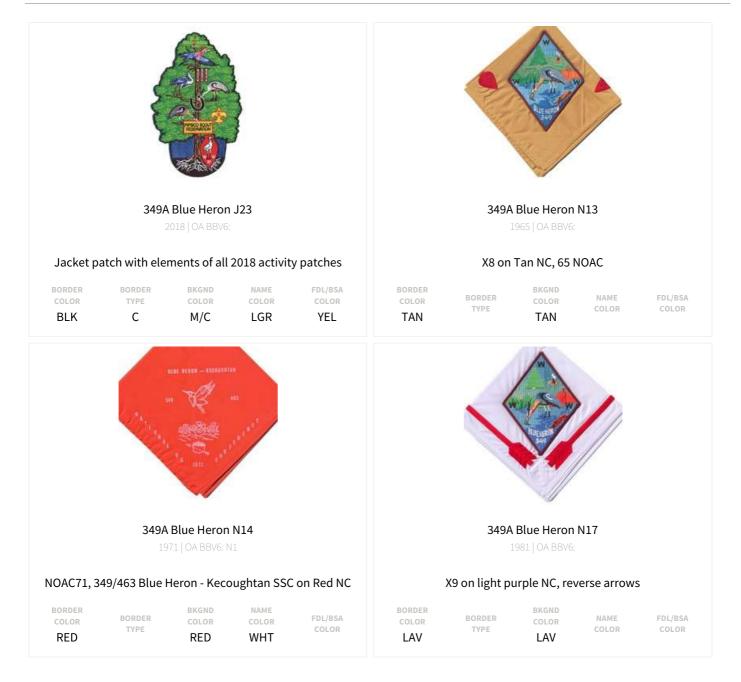

# Dave Plaster

#### david.plaster@hotmail.com

#### ITEMS FROM BLUE HERON (349A) (14 ISSUES TOTAL)



### NEEDS LIST FOR Dave Plaster

## PatchVault



## NEEDS LIST FOR Dave Plaster

# **PatchVault**

|                                                                         | 1000                |                       | AR                   |                         |                                                                                | 000 B | So Concern | 18 |  |
|-------------------------------------------------------------------------|---------------------|-----------------------|----------------------|-------------------------|--------------------------------------------------------------------------------|-------|------------|----|--|
| 349A Blue Heron N20<br>1989   OA BBV6: N2.7<br>BLK "1989 SE-8 Conclave" |                     |                       |                      |                         | 349A Blue Heron