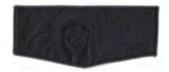

#### Wundchenneu F3

2020 | OA BBV6:

Wundchenneu Chapter - Ceremonial Team Death Flap given to attendees of the chapter closing ceremony on Oct 17, 2020 who were past/present members of the chapter ceremonial team by the chapter.

| BORDER | BORDER | BKGND | NAME  | FDL/BSA |
|--------|--------|-------|-------|---------|
| COLOR  | TYPE   | COLOR | COLOR | COLOR   |
| BLK    | R      | BLK   | BLK   | BLK     |

**PatchVault** 

PAGE **5** OF **5** | CREATED 23 APR 2024 ©2013-2018 PATCHVAULT AND ITS EDITORS. ALL RIGHTS RESERVED.