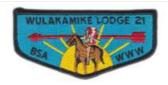

#### 21C Wulakamike S9

LOA BBV6: S8 5

I don't believe the correct patch is shown here - Trader Issue - turquoise sky issued concurrently with S5

BORDER BORDER BKGND NAME FDL/BSA COLOR TYPE COLOR COLOR COLOR BLK BLK BLK