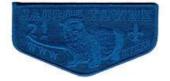

# 21D Jaccos Towne S34

2017 | OA BBV6:

# 2017 - Lodge Chief James Coulter

BORDER COLOR SMY BORDER TYPE R BKGND COLOR BLU NAME COLOR BLU FDL/BSA COLOR BLU

Prototype or Unclear Provenances (3 issues)