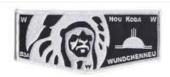

#### Wundchenneu F1

2020 LOA BBV6

Wundchenneu Chapter / Hou Koda District Death Flap - given to attendees of the chapter closing ceremony on Oct 17, 2020 by the chapter.

| COLOR TYPE COLOR COLOR   | COLOR   |
|--------------------------|---------|
| BORDER BORDER BKGND NAME | FDL/BSA |