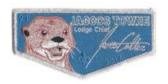

#### 21D Jaccos Towne YRUB1

LOA BBV6

Rubber Flap - grey stylized otter on navy blue background - design consistent with S4 but different colors - only five samples made - never produced for issue - COULD USE A HIGH-RES SCAN

| BORDER | BORDER | BKGND        | NAME | FDL/BSA |
|--------|--------|--------------|------|---------|
| BLK    | TYPE   | COLOR<br>NBL | WHT  | RED     |