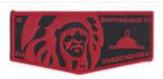

#### Wundchenneu F2

2020 OA BBV6:

Wundchenneu Chapter - Death Flap - given to attendees of the chapter closing ceremony on Oct 17, 2020 who were Brotherhood or Vigil members by the chapter.

| BORDER | BORDER | BKGND | NAME  | FDL/BSA |
|--------|--------|-------|-------|---------|
| COLOR  | TYPE   | COLOR | COLOR | COLOR   |
| RED    | R      | BLK   | RED   | RED     |