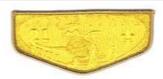

## 21D Jaccos Towne S27

2015 | OA BBV6

OA Centennial - Central Region Vice Chief - same as S26 but with gold Mylar border - barcode removed on this example due to autograph -

| BORDER | BORDER | BKGND | NAME  | FDL/BSA |
|--------|--------|-------|-------|---------|
| COLOR  | TYPE   | COLOR | COLOR | COLOR   |
| GMY    | R      | M/C   | WHT   | WHT     |