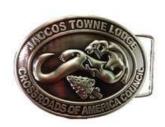

#### Council Issued Jaccos Towne belt buckle

BORDER COLOR BORDER TYPE BKGND COLOR NAME COLOR FDL/BSA COLOR