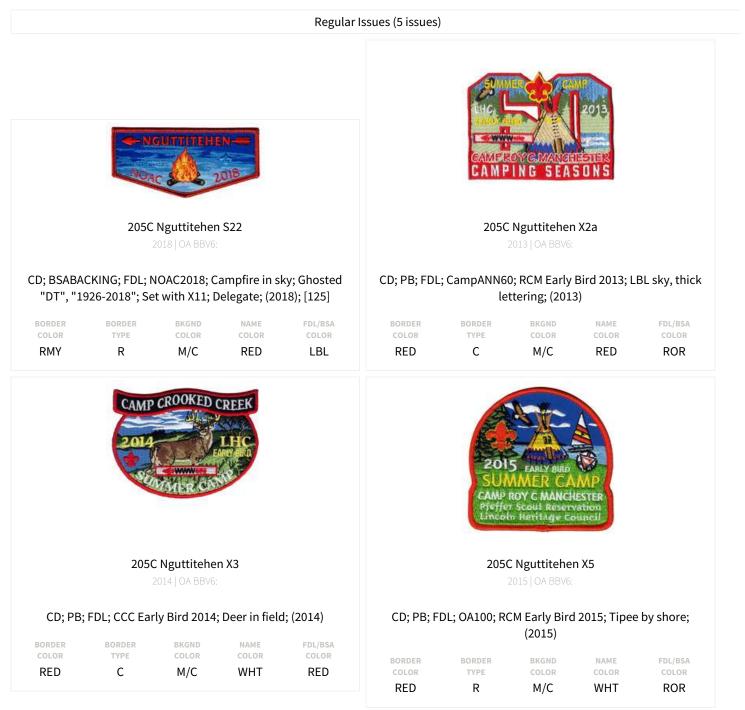

# 205C Nguttitehen X3

2014 | OA BBV6:

## CD; PB; FDL; CCC Early Bird 2014; Deer in field; (2014)

| BORDER | BORDER | BKGND | NAME  | FDL/BSA |
|--------|--------|-------|-------|---------|
| COLOR  | TYPE   | COLOR | COLOR | COLOR   |
| RED    | С      | M/C   | WHT   | RED     |