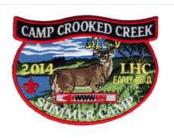

# 205C Nguttitehen X3

2014 | OA BBV6:

## CD; PB; FDL; CCC Early Bird 2014; Deer in field; (2014)

| BORDER | BORDER | BKGND | NAME  | FDL/BSA |
|--------|--------|-------|-------|---------|
| COLOR  | TYPE   | COLOR | COLOR | COLOR   |
| RED    | С      | M/C   | WHT   | RED     |