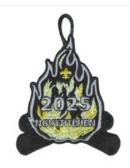

# 205C Nguttitehen eX2025-1

2024 | OA BBV6:

#### CD; BSABACKING; FDL; Campfire Shape; GRY "2025", "NGUTTITEHEN"; (2025); [500]

| BORDER | BORDER | BKGND | NAME  | FDL/BSA |
|--------|--------|-------|-------|---------|
| COLOR  | TYPE   | COLOR | COLOR | COLOR   |
| BLK    | С      | BLK   | GRY   | YEL     |