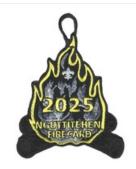

#### 205C Nguttitehen eX2025-2

2024 | OA BBV6:

# CD; BSABACKING; FDL; Campfire Shape; YEL "2025", "NGUTTITEHEN", "FIRECARD"; (2025); [200]

| BORDER | BORDER | BKGND | NAME | FDL/BSA |
|--------|--------|-------|------|---------|
| BLK    | С      | BLK   | YEL  | GRY     |