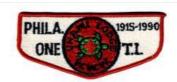

#### 1A Unami S16

#### BLK 1915-1990; 75thOA

BORDER COLOR TYPE RED R

BKGND

WHT

NAME COLOR BLK

FDL/BSA COLOR RED