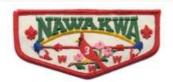

# 2001 National Jamboree Flap

BORDER COLOR SMY

BORDER TYPE R **RED** 

BKGND NAME COLOR COLOR SMY

FDL/BSA COLOR SMY