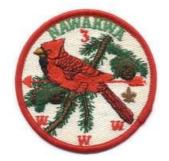

# 3B Nawakwa R6

1987 | OA BRV6: R6

#### FDL; (1987)

| BORDER | BORDER | BKGND | NAME  | FDL/BSA |
|--------|--------|-------|-------|---------|
| COLOR  | TYPE   | COLOR | COLOR | COLOR   |
| RED    | R      | WHT   | GRN   | BRN     |