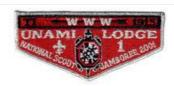

#### 1A Unami S32

# 2001 National Jamboree Flap

BORDER COLOR SMY

BORDER TYPE R **RED** 

BKGND NAME COLOR COLOR SMY

FDL/BSA COLOR SMY