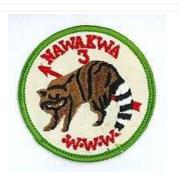

#### 3B Nawakwa R3a

1979 | OA BBV6

### BRN raccoon w 3 legs; like R1; TRS (1979)

BORDER COLOR BORDER COLOR COLOR FDL/BSA COLOR

GRN WHT GRN