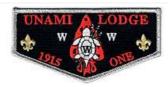

#### 1A Unami S64

## Trained Officer Flap issued at the Lodge Leadership weekend at Delmont S.R. in February 2012

BORDER SMY

BORDER TYPE R

BKGND COLOR BLK

NAME RED FDL/BSA COLOR GMY