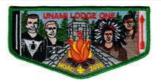

#### 1A Unami S40

#### NOAC 2006 Fundraiser Flap

BORDER COLOR GRM

BORDER TYPE R

BKGND

COLOR M/C

NAME COLOR RED

FDL/BSA COLOR YEL