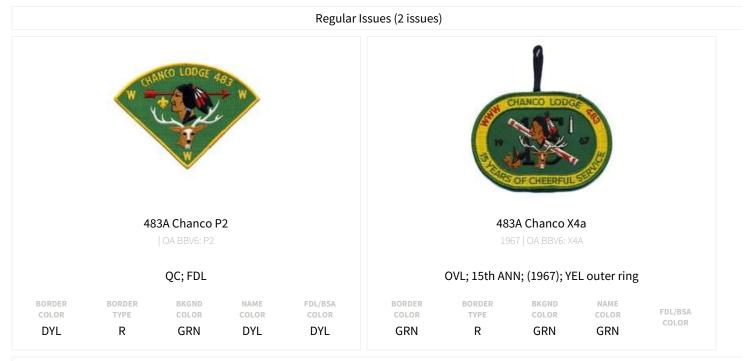

## ITEMS FROM CHANCO (483A) (6 ISSUES TOTAL)

Prototype or Unclear Provenances (1 issues)