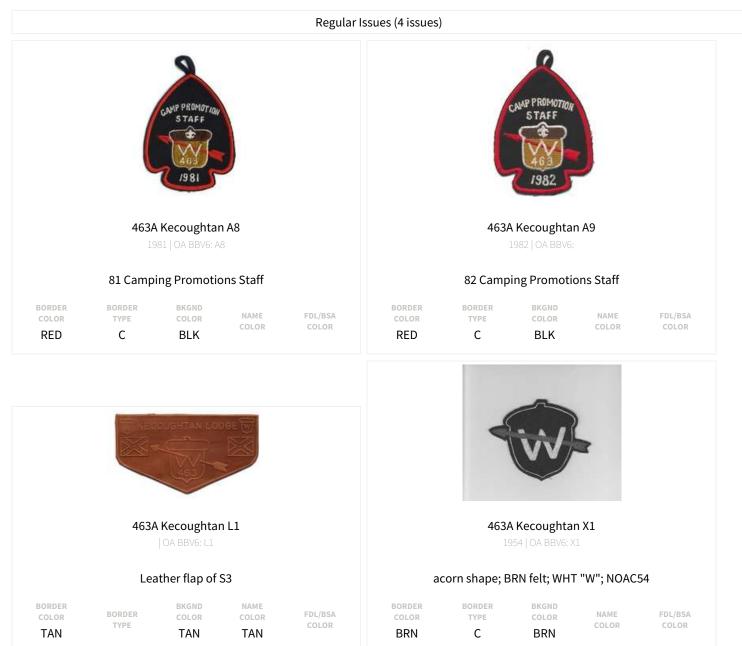

B | oo J1b               |                  |
| O's are sq             | uared (result       | of repairs, no                       | ot a separate        | e loom run)      |
| border<br>color<br>BLK | border<br>type<br>R | bkgnd<br>color<br>YEL                | NAME<br>COLOR<br>RED | FDL/BSA<br>COLOR |

#### ITEMS FROM SHENANDOAH (258A) (6 ISSUES TOTAL)

С

RED

WHT

#### Regular Issues (3 issues) 258A Shenandoah C3 258A Shenandoah N1 AR; Krelman **RED SSC design** BORDER BKGND NAME FDL/BSA BKGND NAME BORDER BORDER BORDER FDL/BSA COLOR COLOR COLOR COLOR COLOR COLOR TYPE COLOR TYPE COLOR DYL RWB BLK DYL WHT WHT 258A Shenandoah X2 REC; BRO segment for F1 (w/ O, B, V segments) BORDER BORDER BKGND NAME FDL/BSA COLOR TYPE COLOR COLOR COLOR

#### ITEMS FROM KECOUGHTAN (463A) (7 ISSUES TOTAL)



## ITEMS FROM CHANCO (483A) (6 ISSUES TOTAL)



Prototype or Unclear Provenances (1 issues)