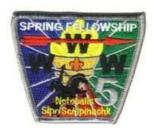

#### 209B Netopalis Sipo Schipinachk X5b

OA BBV6

#### Large size; WHT Ribbon loop

| WHT    | R      | M/C   | DYL   | DYL     |
|--------|--------|-------|-------|---------|
| COLOR  | TYPE   | COLOR | COLOR | COLOR   |
| BORDER | BORDER | BKGND | NAME  | FDL/BSA |