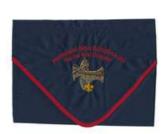

# ITEMS FROM NA-HA-NINI CHAPTER IN NETOPALIS SIPO SCHIPINACHK (209B) (1 ISSUES TOTAL)

#### Regular Issues (1 issues)

Na-Ha-Nini N1

Brotherhood neckerchief, given to chapter members after earning their Brotherhood.

| BORDER | BORDER | BKGND | NAME  | FDL/BSA |
|--------|--------|-------|-------|---------|
| COLOR  | TYPE   | COLOR | COLOR | COLOR   |
| RED    | Р      | NBL   | RED   | DYL     |