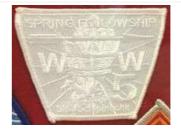

#### 209B Netopalis Sipo Schipinachk X5a

OA BBV6

#### Large size; No loop

|                              | YL   | DYL     | DYL   | M/C   | R      | WHT    |
|------------------------------|------|---------|-------|-------|--------|--------|
| BORDER BORDER BKGND NAME FDL | LOR  | COLOR   | COLOR | COLOR | TYPE   | COLOR  |
|                              | /BSA | FDL/BSA | NAME  | BKGND | BORDER | BORDER |