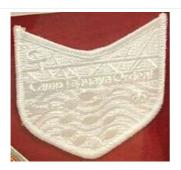

# 209B Netopalis Sipo Schipinachk eX2008-12

### 2008 Camp Tahuaya Ordeal (Staff)

| BORDER BKGND FDL/BSA | COLOR<br>WHT | TYPE R | COLOR<br>WHT | NAME<br>COLOR | COLOR<br>WHT |
|----------------------|--------------|--------|--------------|---------------|--------------|
|----------------------|--------------|--------|--------------|---------------|--------------|