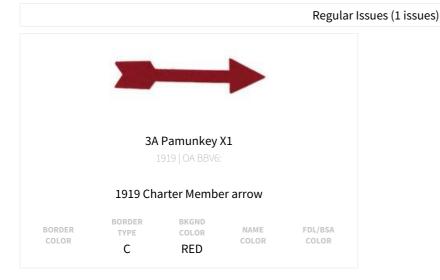

### Regular Issues (1 issues)

7A Moqua PIN1

OA BBV6

Standing Golden bear with arrow passing behind it from lower left to upper right

BORDER COLOR BORDER TYPE BKGND COLOR GLD

OD

NAME COLOR FDL/BSA COLOR