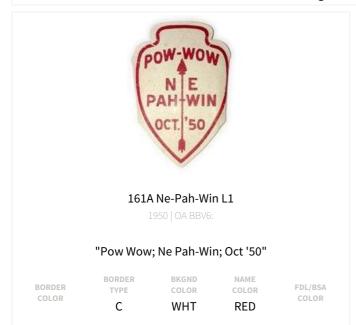

NEEDS LIST FOR

# Michael Garton

### michaelgarton904@hotmail.com

ITEMS FROM PAMUNKEY (3A) (1 ISSUES TOTAL)



### ITEMS FROM MOQUA (7A) (1 ISSUES TOTAL)

### Regular Issues (1 issues)



7A Moqua PIN1

OA BBV6

Standing Golden bear with arrow passing behind it from lower left to upper right

BORDER COLOR BORDER TYPE BKGND COLOR GLD

OD

NAME COLOR FDL/BSA COLOR

### ITEMS FROM TSUN-GA'NI (144A) (1 ISSUES TOTAL)

### Prototype or Unclear Provenances (1 issues)



### 144A Tsun-Ga'Ni YA1a

OA BBV6

### TRM; ROR WWW; 23 rays in the PYL sun

BORDER COLOR BLK BORDER TYPE C BKGND COLOR GRN NAME COLOR ROR

FDL/BSA COLOR

### ITEMS FROM NE-PAH-WIN (161A) (1 ISSUES TOTAL)

### Regular Issues (1 issues)



### ITEMS FROM CUAUHTLI (446A) (2 ISSUES TOTAL)

### Regular Issues (1 issues)



446A Cuauhtli C1

LOA BRV6: C1

### Round felt, Flat Chenille, Chain Embroidery, misspelled Cuautli

BORDER COLOR GRN BORDER TYPE Chain BKGND COLOR WHT NAME COLOR RED

FDL/BSA COLOR

PAGE **5** OF **8** | CREATED 15 NOV 2024 ©2013-2018 PATCHVAULT AND ITS EDITORS. ALL RIGHTS RESERVED.

### ITEMS FROM NĀ MOKUPUNI O LAWELAWE (567B) (1 ISSUES TOTAL)

### Regular Issues (1 issues)



567B Nā Mokupuni O Lawelawe S30

LOA BRV6

Participation Flap, completion of requirements by the lodge in order to receive this flap

| BORDER | BORDER | BKGND | NAME  | FDL/BSA |
|--------|--------|-------|-------|---------|
| COLOR  | TYPE   | COLOR | COLOR | COLOR   |
| RED    | R      | M/C   | RED   | RED     |

# ITEMS FROM GU