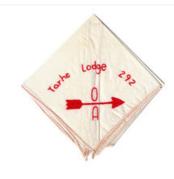

#### 292A Tarhe X2

OA BBV6: X2

## Star shape; solid EMB; 5 chapter names

BORDER COLOR YEL BORDER TYPE C BKGND COLOR YEL NAME COLOR BLK

FDL/BSA COLOR