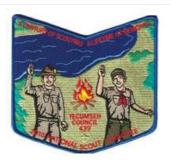

## Uncut rectangular flap+chevron shape; Fundraiser for National Jamboree 2013

BORDER COLOR WHT BORDER TYPE C BKGND COLOR LBL

OR NAME

NAME FDL/BSA COLOR COLOR