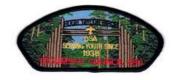

#### 292A Tarhe X21

2009 | OA BBV6:

## CSP Shape; "Serving Youth Since 1938"

BORDER COLOR GMY BORDER TYPE R BKGND COLOR M/C

NAME COLOR RED FDL/BSA COLOR

YEL