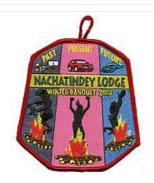

#### 25B Nacha Tindey eX2008-2

# Winter Banquet 2008; "Staff"

BORDER COLOR RED

BORDER TYPE R

BKGND

M/C

NAME

COLOR

**DGR** 

FDL/BSA COLOR

Prototype or Unclear Provenances (1 issues)