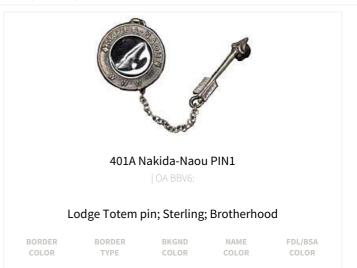

# ITEMS FROM COBMOOSA CHAPTER IN JIBSHE-WANAGAN (79A) (2 ISSUES TOTAL)

# Regular Issues (1 issues)



#### Cobmoosa J1

# Misspelled Chapter Name

| BORDER | В |
|--------|---|
| COLOR  |   |
| GMY    |   |

BORDER BKGND COLOR TYPE R ORG

NAME COLOR FDL/BSA COLOR

ITEMS FROM SO-WAN-QUE-SAKE CHAPTER IN JIBSHE-WANAGAN (79A) (2 ISSUES TOTAL)

# Regular Issues (1 issues)



# ITEMS FROM OTTAWA CHAPTER IN JIBSHE-WANAGAN (79A) (4 ISSUES TOTAL)





# ITEMS FROM ALGONQUIN CHAPTER IN JIBSHE-WANAGAN (79A) (4 ISSUES TOTAL)





# ITEMS FROM INDIAN DRUM (152A) (2 ISSUES TOTAL)

# Regular Issues (1 issues)



# felt; WAB; BLK WWW; YEL & BLU drum

BORDER COLOR BBL

BORDER TYPE

BKGND COLOR RED

NAME COLOR FDL/BSA COLOR

# ITEMS FROM NAKIDA-NAOU (401A) (5 ISSUES TOTAL)

# Regular Issues (3 issues)







Thomas Payne

**PatchVault**