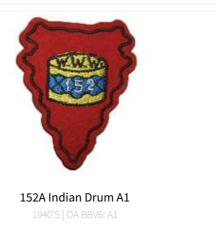

# ITEMS FROM INDIAN DRUM (152A) (2 ISSUES TOTAL)

# Regular Issues (1 issues)

# felt; WAB; BLK WWW; YEL & BLU drum

BORDER COLOR BBL

BORDER TYPE

BKGND COLOR RED

NAME COLOR FDL/BSA COLOR