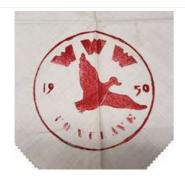

## 79A Jibshe-Wanagan eN1950-1

# stenciled in light red "WWW Conclave"

BORDER COLOR

BORDER

TYPE

BKGND COLOR WHT

NAME COLOR FDL/BSA COLOR