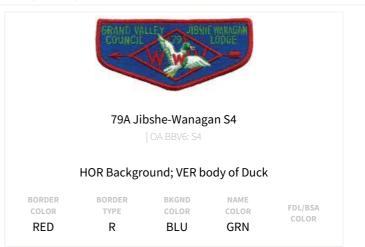

#### 79A Jibshe-Wanagan X7

## Allogagan Award

| BORDER | BORDER    | BKGND | NAME | FDL/BSA      |
|--------|-----------|-------|------|--------------|
| RED    | TYPE<br>R | WHT   | RFD  | COLOR<br>YEL |
| KLD    | IX        | VVIII | KLD  | ILL          |