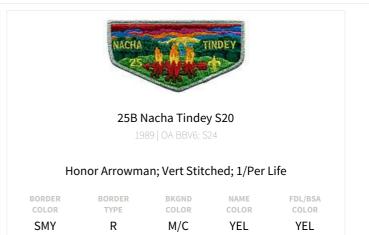

#### 25B Nacha Tindey S19

1989 | OA BBV6: S23

## Arrowman of the year; Vert Stitched; 1/Per Life

| BORDER | BORDER | BKGND | NAME  | FDL/BSA |
|--------|--------|-------|-------|---------|
| COLOR  | TYPE   | COLOR | COLOR | COLOR   |
| GMY    | R      | M/C   | YEL   | YEL     |