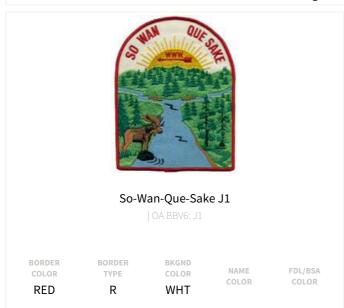

well Tawakini J2

OA BBV6: J1B

## **Square Corners**

M/C

BORDER COLOR BLK BORDER TYPE R

R BKGND COLOR NAME COLOR

**RED** 

FDL/BSA COLOR

## Regular Issues (2 issues)



## Hopewell Tawakini eR1966-1

LOA BRV6: ER1966-1

SSC

BORDER COLOR BRN

BORDER TYPE

ER (

BKGND COLOR WHT

NAME COLOR

FDL/BSA COLOR



## Hopewell Tawakini eX1969-1

OA BBV6:

SSC

BORDER COLOR BORDER TYPE BKGND COLOR WHT

NAME FDL/BSA COLOR COLOR

# ITEMS FROM COBMOOSA CHAPTER IN JIBSHE-WANAGAN (79A) (2 ISSUES TOTAL)

# Regular Issues (1 issues)



#### Cobmoosa J1

# Misspelled Chapter Name

| BORDER | В |
|--------|---|
| COLOR  |   |
| GMY    |   |

BORDER BKGND COLOR TYPE R ORG

NAME COLOR FDL/BSA COLOR

ITEMS FROM SO-WAN-QUE-SAKE CHAPTER IN JIBSHE-WANAGAN (79A) (2 ISSUES TOTAL)

# Regular Issues (1 issues)



# ITEMS FROM OTTAWA CHAPTER IN JIBSHE-WANAGAN (79A) (4 ISSUES TOTAL)





# ITEMS FROM ALGONQUIN CHAPTER IN JIBSHE-WANAGAN (79A) (4 ISSUES TOTAL)





# ITEMS FROM INDIAN DRUM (152A) (2 ISSUES TOTAL)

# Regular Issues (1 issues)



# felt; WAB; BLK WWW; YEL & BLU drum

BORDER COLOR BBL

BORDER TYPE

BKGND COLOR RED

NAME COLOR FDL/BSA COLOR

# ITEMS FROM NAKIDA-NAOU (401A) (5 ISSUES TOTAL)

# Regular Issues (3 issues)







Thomas Payne

**PatchVault**