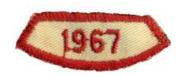

## 79A Jibshe-Wanagan eX1967-1

## 1967 segment

BORDER COLOR RED

BORDER TYPE С

BKGND COLOR WHT

NAME COLOR FDL/BSA COLOR