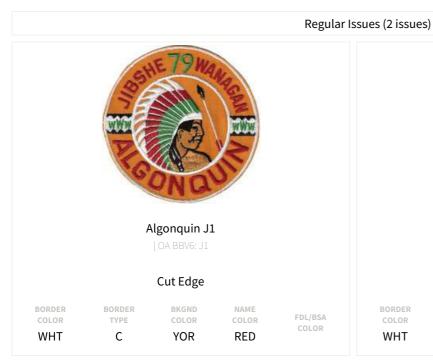

ular Issues (2 issues)



## Hopewell Tawakini eR1966-1

LOA BRV6: ER1966-1

SSC

BORDER COLOR BRN

BORDER TYPE

ER (

BKGND COLOR WHT

NAME COLOR

FDL/BSA COLOR



## Hopewell Tawakini eX1969-1

OA BBV6:

SSC

BORDER COLOR BORDER TYPE BKGND COLOR WHT

NAME FDL/BSA COLOR COLOR

# ITEMS FROM COBMOOSA CHAPTER IN JIBSHE-WANAGAN (79A) (2 ISSUES TOTAL)

# Regular Issues (1 issues)



#### Cobmoosa J1

# Misspelled Chapter Name

| BORDER | В |
|--------|---|
| COLOR  |   |
| GMY    |   |

BORDER BKGND COLOR TYPE R ORG

NAME COLOR FDL/BSA COLOR

ITEMS FROM SO-WAN-QUE-SAKE CHAPTER IN JIBSHE-WANAGAN (79A) (2 ISSUES TOTAL)

# Regular Issues (1 issues)



# ITEMS FROM OTTAWA CHAPTER IN JIBSHE-WANAGAN (79A) (4 ISSUES TOTAL)





# ITEMS FROM ALGONQUIN CHAPTER IN JIBSHE-WANAGAN (79A) (4 ISSUES TOTAL)





# ITEMS FROM INDIAN DRUM (152A) (2 ISSUES TOTAL)

# Regular Issues (1 issues)



# felt; WAB; BLK WWW; YEL & BLU drum

BORDER COLOR BBL

BORDER TYPE

BKGND COLOR RED

NAME COLOR FDL/BSA COLOR

# ITEMS FROM NAKIDA-NAOU (401A) (5 ISSUES TOTAL)

# Regular Issues (3 issues)







Thomas Payne

**PatchVault**