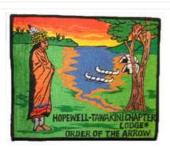

#### Hopewell Tawakini YJ1

# Asian EMB; no lodge name or number; Native American facing right

| BORDER<br>COLOR | BORDER<br>TYPE | BKGND<br>COLOR | NAME  | FDL/BSA |
|-----------------|----------------|----------------|-------|---------|
| BLK             | R              | M/C            | COLOR | COLOR   |