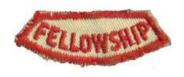

# 79A Jibshe-Wanagan eX196x-3

# Fellowship Segment; used 1963-68

BORDER COLOR RED

BORDER TYPE

BKGND COLOR WHT

NAME COLOR

FDL/BSA COLOR

С

PAGE 6 OF 14 | CREATED 20 APR 2024 ©2013-2018 PATCHVAULT AND ITS EDITORS. ALL RIGHTS RESERVED.