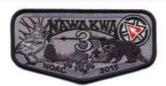

#### 3B Nawakwa S143

2014 | OA BBV6

### 2015 NOAC, monochrome (issued Fall 2014) Qty 50

BORDER BORDER BKGND NAME FDL/BSA COLOR TYPE COLOR COLOR COLOR BLK R GRY BLK BLK