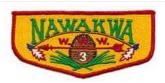

#### 3B Nawakwa F2

1976 | OA BBV6: F2

# RED/WHT/BLU feathers; 2/ORD member; (1976) used for 1 ordeal

 BORDER
 BORDER
 BKGND
 NAME

 COLOR
 TYPE
 COLOR
 COLOR
 FDL/BSA

 RED
 R
 YEL
 GRN