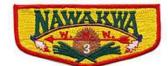

#### 3B Nawakwa S16a

OA BBV6: S16A

## BRN bow; 2 SS, LGR "NAWAKWA" lettering

BORDER BORDER BKGND NAME FDL/BSA COLOR TYPE COLOR COLOR COLOR RED R WHT LGR RED