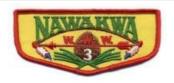

#### 3B Nawakwa F2

1976 | OA BBV6: F2

# RED/WHT/BLU feathers; 2/ORD member; (1976) used for 1 ordeal

 BORDER
 BORDER
 BKGND
 NAME

 COLOR
 TYPE
 COLOR
 COLOR
 FDL/BSA

 RED
 R
 YEL
 GRN