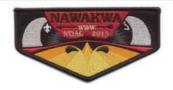

#### 3B Nawakwa S174

2018 LOA BBV6

# Blue version of the S171/172, "Wayfinder Festival 2018"

| BORDER | BORDER | BKGND | NAME  | FDL/BSA |
|--------|--------|-------|-------|---------|
| COLOR  | TYPE   | COLOR | COLOR | COLOR   |
| BMY    | R      | M/C   | RED   | M/C     |