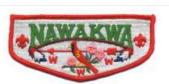

#### 3B Nawakwa S150

2015 | OA BBV6:

# 2015 NOAC-delegate w/X13 pocket part (Pearl/iridescent thread eyes & "NOAC 2015" in GMY)

| BORDER | BORDER | BKGND | NAME  | FDL/BSA |
|--------|--------|-------|-------|---------|
| COLOR  | TYPE   | COLOR | COLOR | COLOR   |
| BLK    | R      | M/C   | BLK   | WHT     |