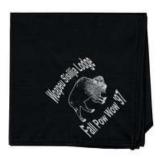

### 343B Woapeu Sisilija eN1997-2

1997 | OA BBV6: EN1997-2

#### 1997 Fall Pow-Wow. SSC Neckerchief.

| COLOR  | Н      | BLK   | WHT    | COLOR   |
|--------|--------|-------|--------|---------|
| BORDER | TYPE   | COLOR | COLOR  | FDL/BSA |
|        | DURDER | DKGND | NAIVIE |         |