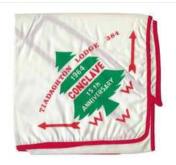

### 384A Tiadaghton eN1964-2

1964 | OA BBV6

### SSC; 1964 "15th ANN" Conclave. Event STAFF issue.

| BORDER | BORDER | BKGND | NAME  | FDL/BSA |
|--------|--------|-------|-------|---------|
| COLOR  | TYPE   | COLOR | COLOR |         |
| RED    | Р      | WHT   | RED   | COLOR   |