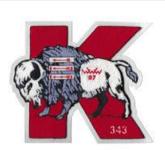

#### 343B Woapeu Sisilija C2

#### Bison in letter "K". 51 Awarded

BORDER COLOR WHT

BORDER TYPE

BKGND COLOR RED

NAME COLOR FDL/BSA COLOR