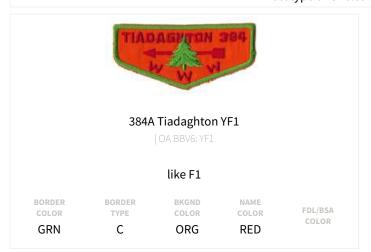

#### ITEMS FROM TIADAGHTON (384A) (5 ISSUES TOTAL)

#### Regular Issues (1 issues)

#### 384A Tiadaghton N1

LOA BBV6

## CEREMONIAL TEAM NECKERCHIEF R1 ON WHITE NECKERCHIEF WITH RED SILK SCREENED ARROWS AS BORDER

BORDER COLOR BORDER TYPE BKGND COLOR WHT

NAME COLOR FDL/BSA COLOR