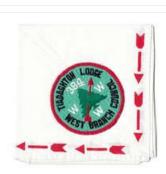

#### 384A Tiadaghton N1

LOA BBV6

## CEREMONIAL TEAM NECKERCHIEF R1 ON WHITE NECKERCHIEF WITH RED SILK SCREENED ARROWS AS BORDER

BORDER COLOR BORDER TYPE BKGND COLOR WHT

NAME COLOR FDL/BSA COLOR