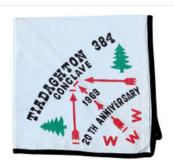

### 384A Tiadaghton eN1969-2

1969 | OA BBV6:

### SSC; 1969 Conclave; "20th ANN". Event STAFF issue.

| BORDER | BORDER | BKGND | NAME  | FDL/BSA |
|--------|--------|-------|-------|---------|
| COLOR  | TYPE   | COLOR | COLOR |         |
| BLK    | Р      | PBL   | BLK   | COLOR   |