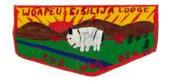

#### 343B Woapeu Sisilija C2

#### Bison in letter "K". 51 Awarded

BORDER COLOR WHT

BORDER TYPE

BKGND COLOR RED

NAME COLOR FDL/BSA COLOR